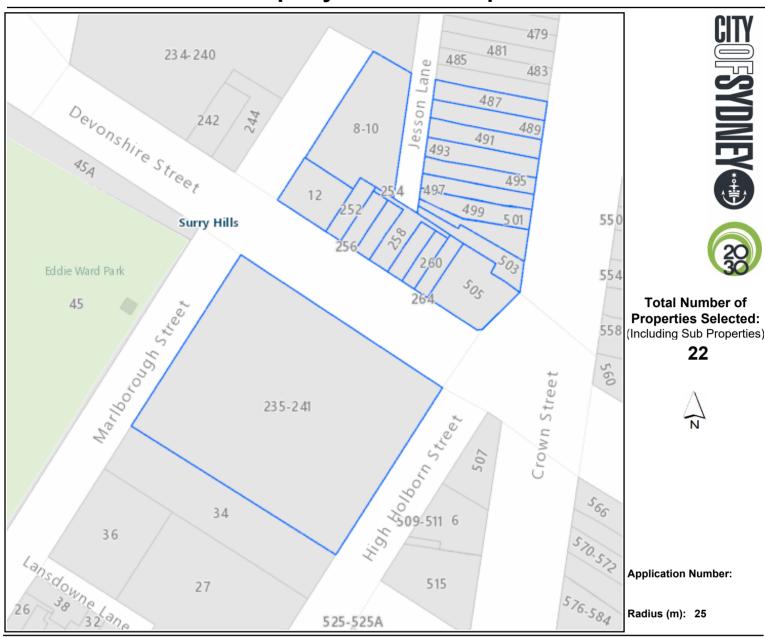

## **Property Selection Report**

| Address: | Address: |
|----------|----------|
|          |          |

| 489 Crown Street SURRY HILLS NSW 2010        | 491 Crown Street SURRY HILLS NSW 2010          |
|----------------------------------------------|------------------------------------------------|
| 493 Crown Street SURRY HILLS NSW 2010        | 495 Crown Street SURRY HILLS NSW 2010          |
| 499 Crown Street SURRY HILLS NSW 2010        | 501 Crown Street SURRY HILLS NSW 2010          |
| 503 Crown Street SURRY HILLS NSW 2010        | 505 Crown Street SURRY HILLS NSW 2010          |
| 497 Crown Street SURRY HILLS NSW 2010        | 487 Crown Street SURRY HILLS NSW 2010          |
| Unit 1/487 Crown Street SURRY HILLS NSW 2010 | Unit 2/487 Crown Street SURRY HILLS NSW 2010   |
| 252 Devonshire Street SURRY HILLS NSW 2010   | 254 Devonshire Street SURRY HILLS NSW 2010     |
| 256 Devonshire Street SURRY HILLS NSW 2010   | 258 Devonshire Street SURRY HILLS NSW 2010     |
| 260 Devonshire Street SURRY HILLS NSW 2010   | 262 Devonshire Street SURRY HILLS NSW 2010     |
| 264 Devonshire Street SURRY HILLS NSW 2010   | 235-241 Devonshire Street SURRY HILLS NSW 2010 |
| 8-10 Marlborough Street SURRY HILLS NSW 2010 | 12 Marlborough Street SURRY HILLS NSW 2010     |