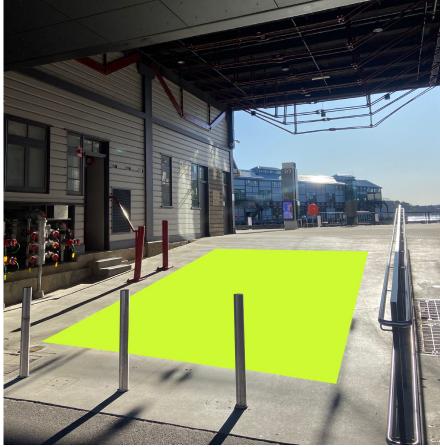

#### **Main entrance ground decals**

<u>Content:</u> Sydney Festival and The Thirsty Mile branding, nearby venue names for wayfinding purposes

Material: digital print using latex inks on slip-resistant conformable adhesive aluminium film (suitable for asphalt, aggregated concrete, nonaggregated concrete and outdoor applications)

<u>Specs</u>: Custom specs to suit entrance main entrance ramps to Wharf 3/4 and Pier 5/6.