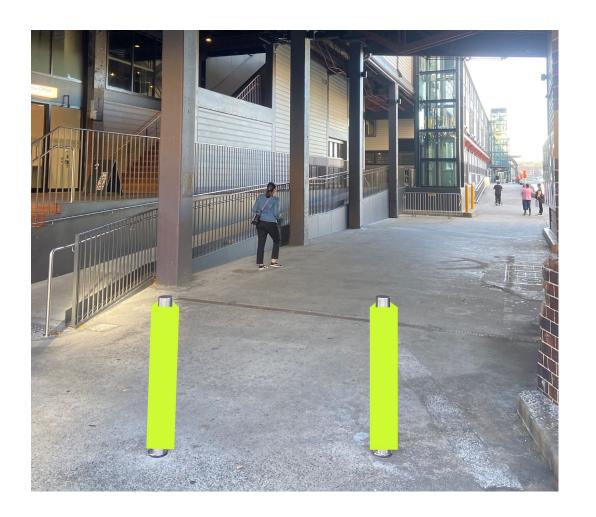

## **CORFLUTE BOLLARD WRAPS**

#### **Corflute bollard wraps**

<u>Content:</u> Sydney Festival and The Thirsty Mile precinct branding

Material: digital print on selfadhesive laminate, mounted on 5mm corflute. Can be lifted to remove from bollards as needed.

Quantity: 5 – 10 as required