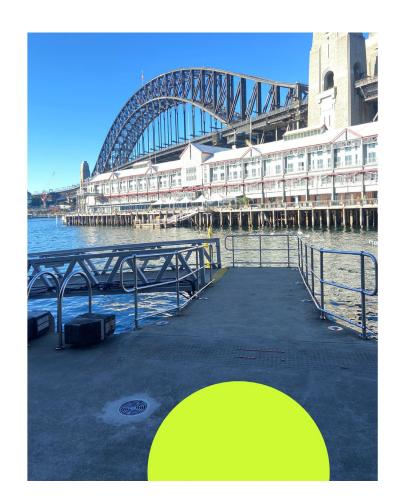

#### **Ferry Wharf Decal**

<u>Content:</u> Sydney Festival branding, Ferry wharf signage for wayfinding purposes

Material: digital print using latex inks on slip-resistant comformable adhesive aluminium film (suitable for asphalt, aggregated concrete, nonaggregated concrete and outdoor applications)

Specs: 1500mm x 1500mm cut to shape