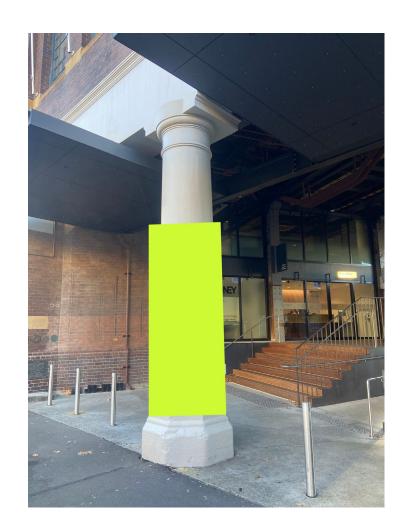

## **CORFLUTE COLUMN WRAP**

#### **Corflute column wrap**

<u>Content:</u> Sydney Festival and The Thirsty Mile precinct branding

Material: digital print on selfadhesive laminate, mounted on 5mm corflute.

<u>Specs</u>: Custom specs designed to fit large column at entrance to