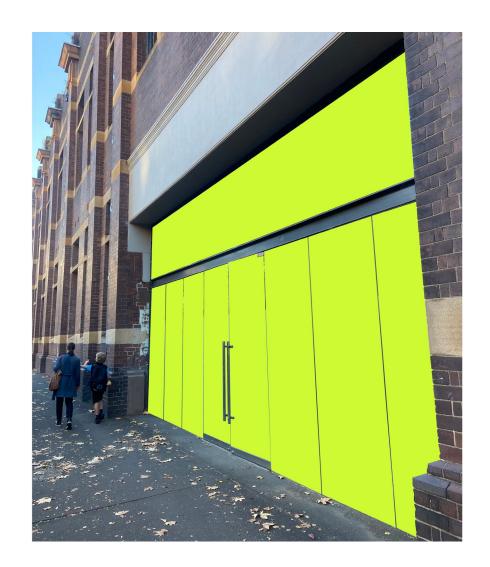

#### **Corflute column wrap**

<u>Content:</u> Sydney Festival and The Thirsty Mile precinct branding

Material: digital print on selfadhesive laminate, mounted on 5mm corflute.

<u>Specs</u>: Custom specs designed to fit large column at entrance to