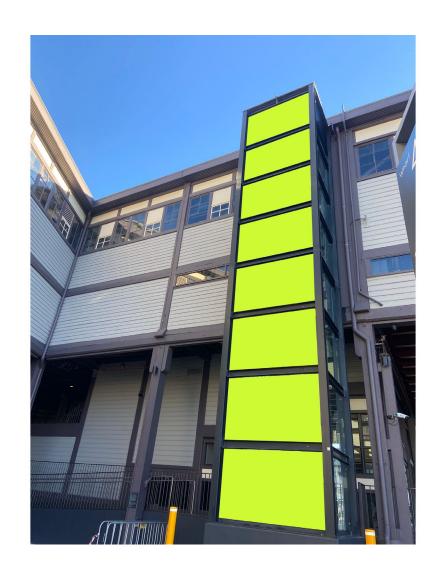

#### **Lift Well Window Decals**

<u>Content:</u> Sydney Festival and The Thirsty Mile precinct branding

Material: Digital print on selfadhesive vinyl with two-way vision

<u>Specs</u>: Custom specs measured to fit exterior lift wells

Quantity: 4 placements comprised of 8 individual panels