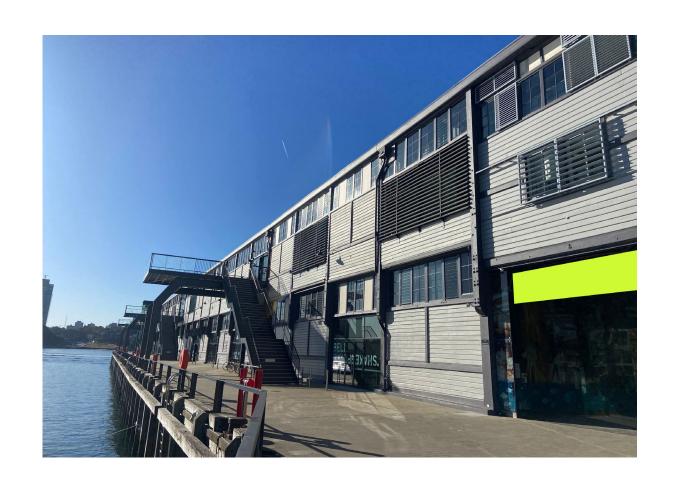

Specs: 800mm x 800mm cut to shape

Quantity: 10 – 30 (???)

Proposed wayfinding decals placement