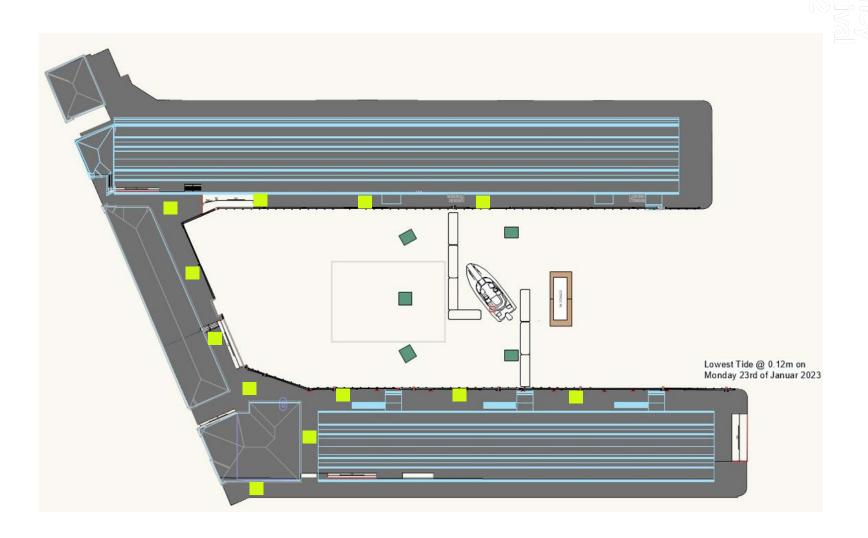

## **TRIFFIDS & ILLUMINATED TRIFFIDS**

Proposed triffid and lightbox placement

**Triffids** 

**Illuminated triffids** 