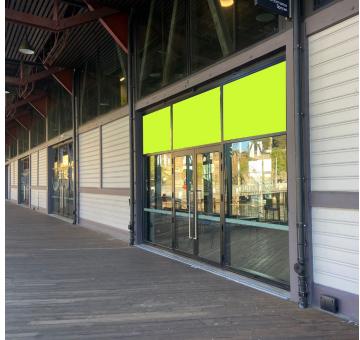

#### Corflute venue signage

<u>Content:</u> Sydney Festival and The Thirsty Mile precinct branding, adjacent venue/event names for wayfinding purposes

Material: digital print on selfadhesive laminate, mounted on 5mm corflute. Hung from architecture with cable ties or similar.

<u>Specs</u>: Custom specs designed to fit each end of open passageways at Wharf 3/4 and Pier 5/6