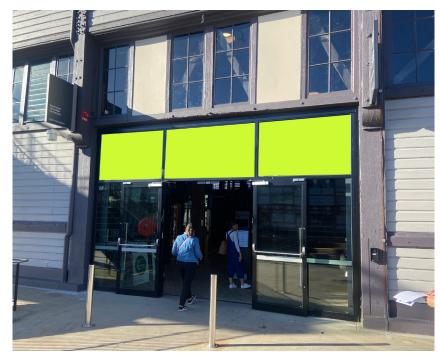

#### Corflute venue signage

<u>Content:</u> Sydney Festival and The Thirsty Mile precinct branding, adjacent venue/event names for wayfinding purposes

Material: digital print on selfadhesive laminate, mounted on 5mm corflute. Hung from architecture with cable ties or similar.

<u>Specs</u>: Custom specs designed to fit each end of open passageways at Wharf 3/4 and Pier 5/6