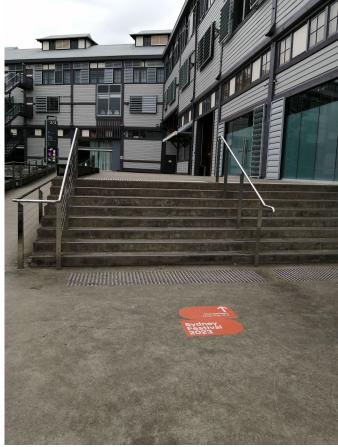

#### **Wayfinding ground decals**

<u>Content:</u> Sydney Festival branding, venue names for wayfinding purposes

Material: digital print using latex inks on slip-resistant conformable adhesive aluminium film (suitable for asphalt, aggregated concrete, nonaggregated concrete and outdoor applications)

Specs: 800mm x 800mm cut to shape

Quantity: 10 – 30 (???)

Proposed wayfinding decals placement