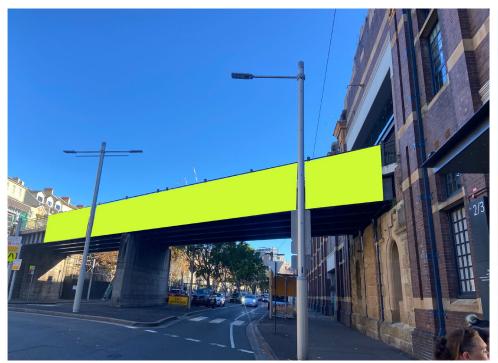

## VINYL HANGING BANNERS

#### **Vinyl hanging banners**

<u>Content:</u> Sydney Festival and The Thirsty Mile precinct branding

Material: PVC, with eyelets

<u>Specs</u>: Custom specs measured to fit pedestrian bridges at Wharf 2/3 and Pier 5/6.

Quantity: 2 - 4 (depending on whether we do both sides of the bridge??)