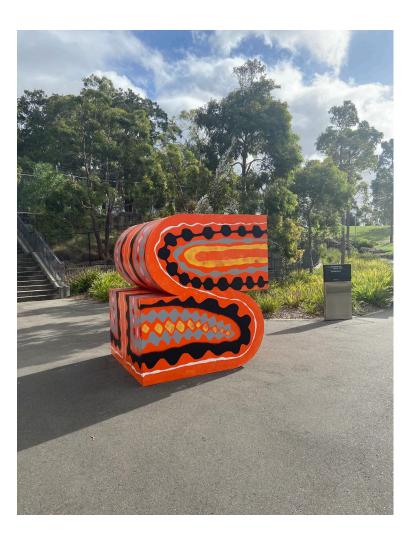

# 'S' STRUCTURE

Sydney Festival 'S' Structure to be placed at end of Wharf 3/4

**Material**:

Specs: