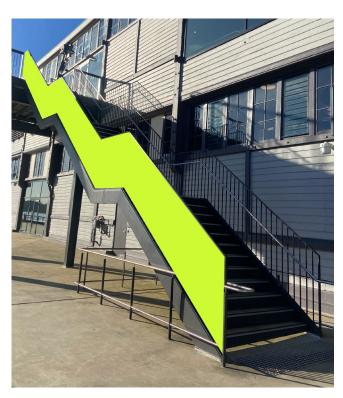

#### **Corflute staircase signage**

Content: Sydney Festival and The Thirsty Mile precinct branding, adjacent venue/event names for wayfinding purposes

Material: digital print on selfadhesive laminate, mounted on 5mm corflute, cut to shape. Secured to fencing with cable ties or similar

<u>Specs</u>: Custom specs designed to fit staircases at wharf 3/4