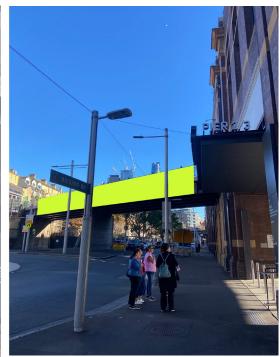

## VINYL HANGING BANNERS

#### **Vinyl hanging banners**

<u>Content:</u> Sydney Festival and The Thirsty Mile precinct branding

Material: PVC, with eyelets

<u>Specs</u>: Custom specs measured to fit pedestrian bridges at Wharf 2/3 and Pier 5/6.

Quantity: 2 - 4 (depending on whether we do both sides of the bridge??)