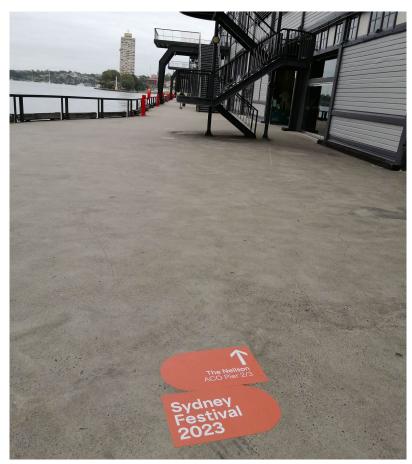

#### **Wayfinding ground decals**

<u>Content:</u> Sydney Festival branding, venue names for wayfinding purposes

Material: digital print using latex inks on slip-resistant conformable adhesive aluminium film (suitable for asphalt, aggregated concrete, nonaggregated concrete and outdoor applications)

Specs: 800mm x 800mm cut to shape

Quantity: 10 – 30 (???)

Proposed wayfinding decals placement