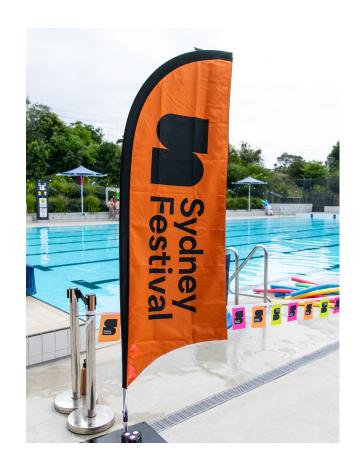

## **FLAGS**

#### **Freestanding feather flags**

**Content:** Sydney Festival branding

Specs: 2m, 3m and 4m high flags, teardrop shape

<u>Quantity</u>: 10 – 20