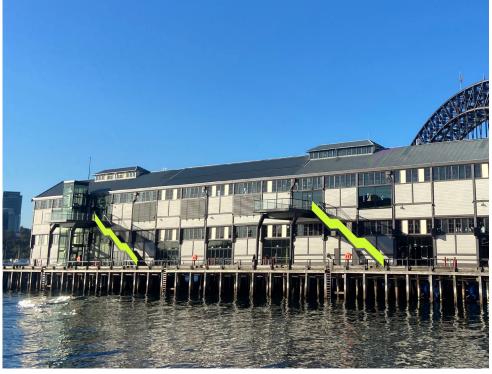

#### Corflute venue signage

<u>Content:</u> Sydney Festival and The Thirsty Mile precinct branding, adjacent venue/event names for wayfinding purposes

Material: digital print on selfadhesive laminate, mounted on 5mm corflute. Hung from architecture with cable ties or similar.

<u>Specs</u>: Custom specs designed to fit each end of open passageways at Wharf 3/4 and Pier 5/6