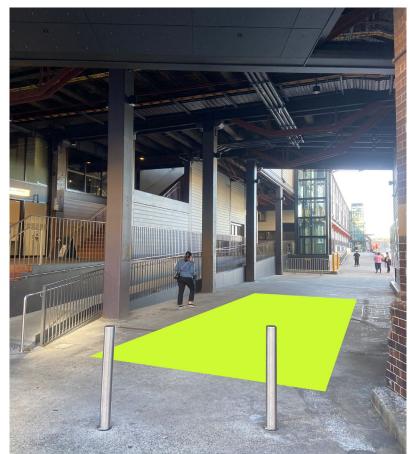

#### **Main entrance ground decals**

<u>Content:</u> Sydney Festival and The Thirsty Mile branding, nearby venue names for wayfinding purposes

Material: digital print using latex inks on slip-resistant conformable adhesive aluminium film (suitable for asphalt, aggregated concrete, nonaggregated concrete and outdoor applications)

<u>Specs</u>: Custom specs to suit entrance main entrance ramps to Wharf 3/4 and Pier 5/6.