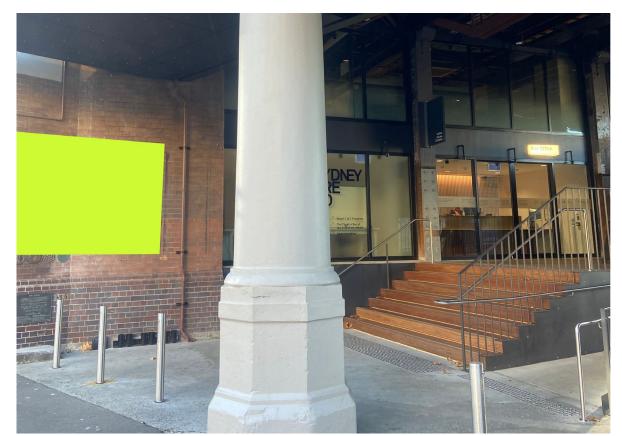

#### **Corflute column wrap**

<u>Content:</u> Sydney Festival and The Thirsty Mile precinct branding

Material: digital print on selfadhesive laminate, mounted on 5mm corflute.

<u>Specs</u>: Custom specs designed to fit large column at entrance to