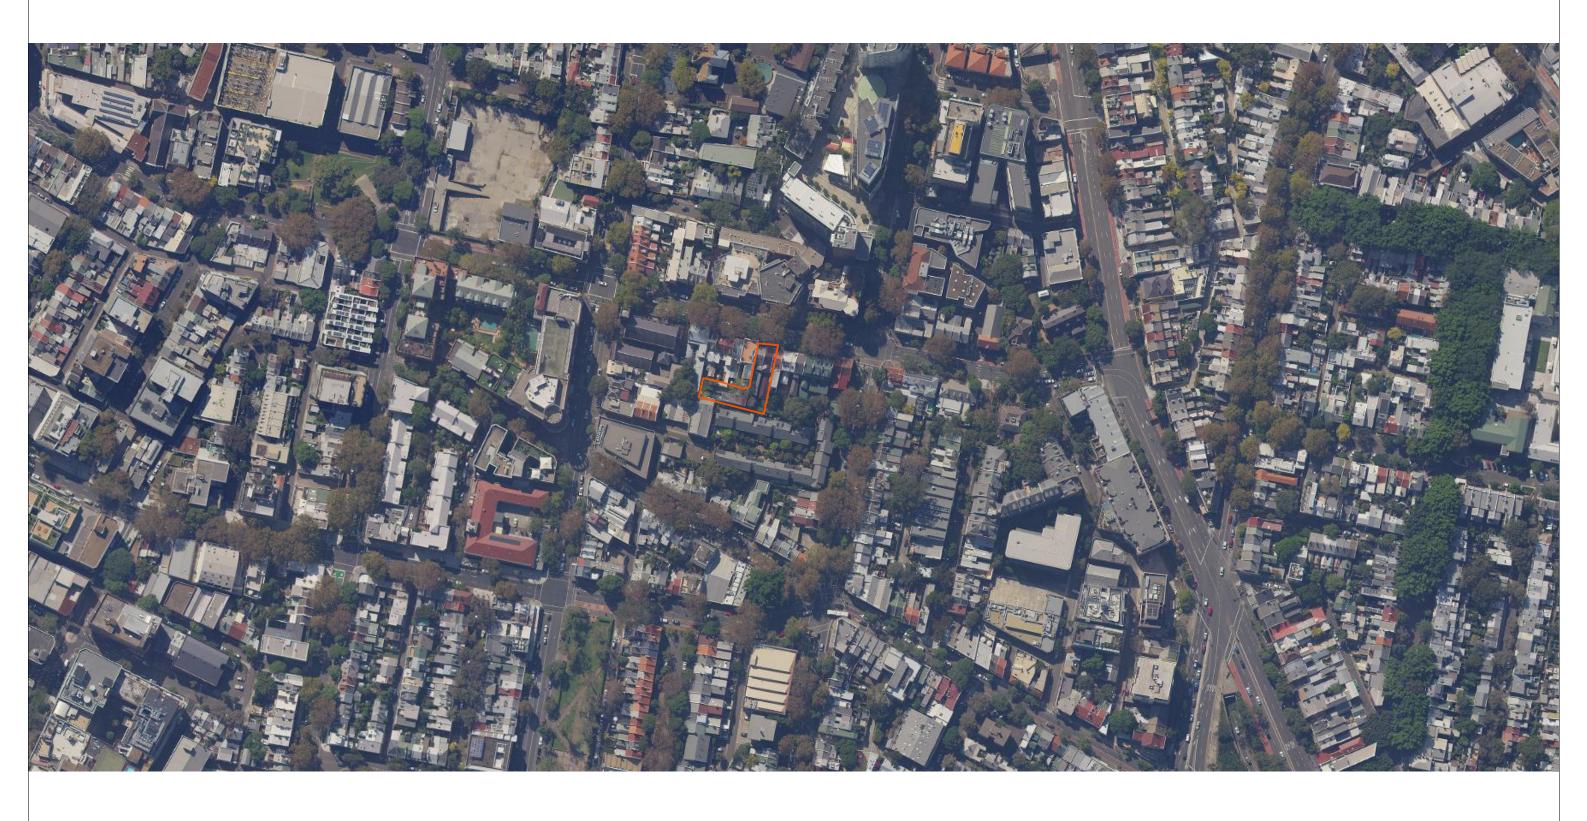

## Project Menere / Dixon Residence

No. 177A Albion Street,
Surry Hills

| Drawing Title                           |          |         | Scale      | D |
|-----------------------------------------|----------|---------|------------|---|
| Development Application - Location Plan |          |         | 1:100 @ A3 | Г |
| Drawn                                   | Date     | Checked | Date       | ı |
| GE                                      | 11.02.21 | MT      | 12.02.21   | L |