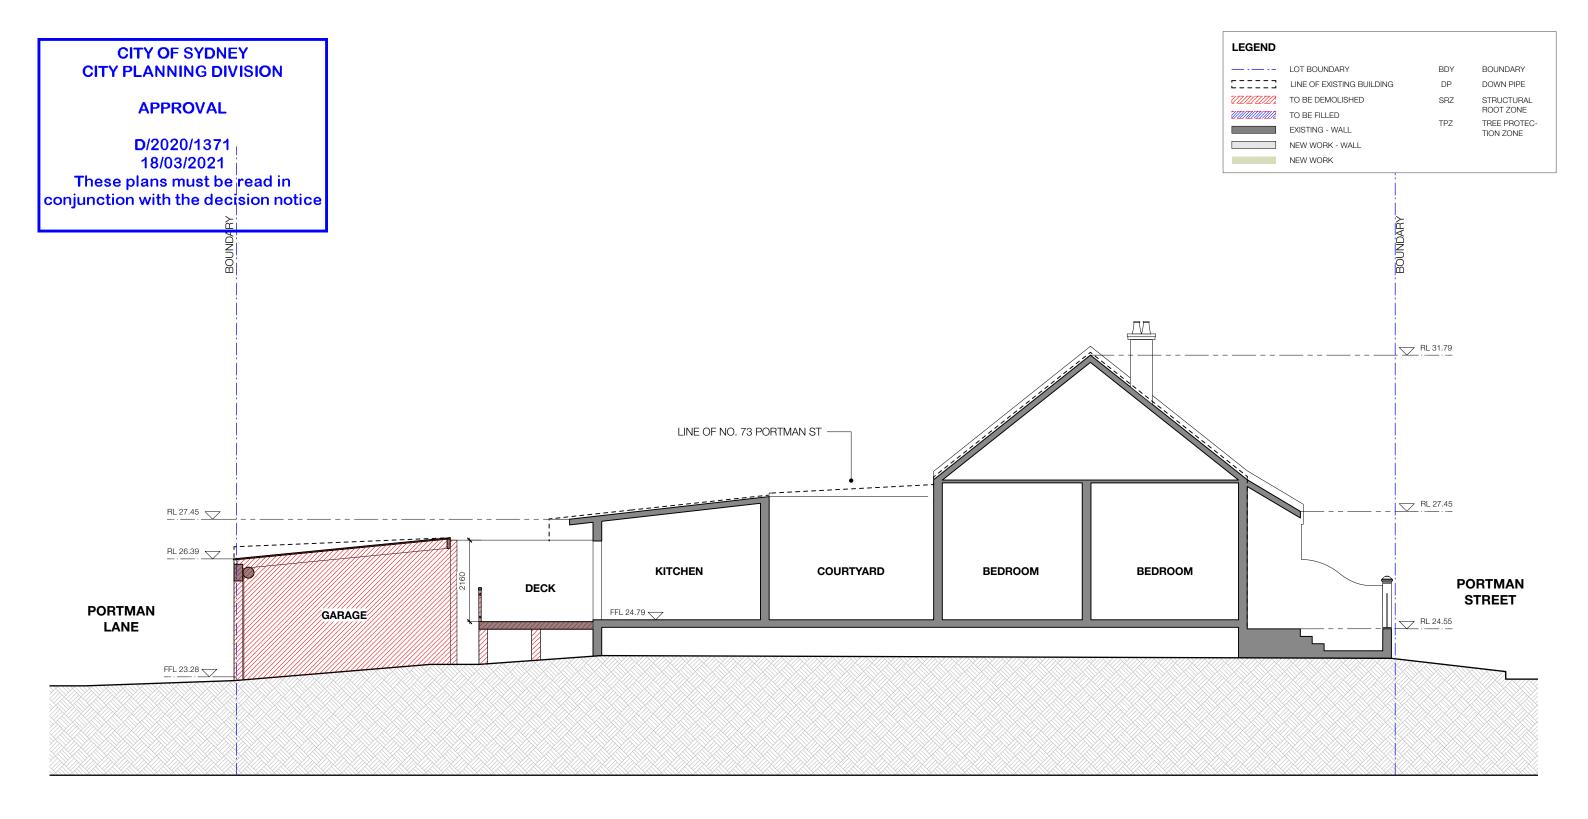

DRAWING TITLE: **SECTION** 

1:100

PROJECT REFERENCE: DRAWN: SIZE: FΖ АЗ 20-139 REVISION: DWG #: SCALE:

DA

D

300