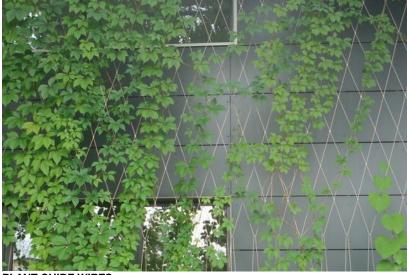

**CONCRETE PAVERS** MID GREY COLOUR

(MR) METAL ROOF AND (MC) METAL CLADDING

SECTIONAL PANEL & BATTEN GARAGE DOOR W/ PERFORATED TOP PANEL PLANT GUIDE WIRES

WOODLAND GRAY COLOUR TO MATCH MR & MC

Ground Floor 319-325 Trafalgar Street Petersham, NSW 2049 info@kreisgrennan.com.au p: 02 9560 0888