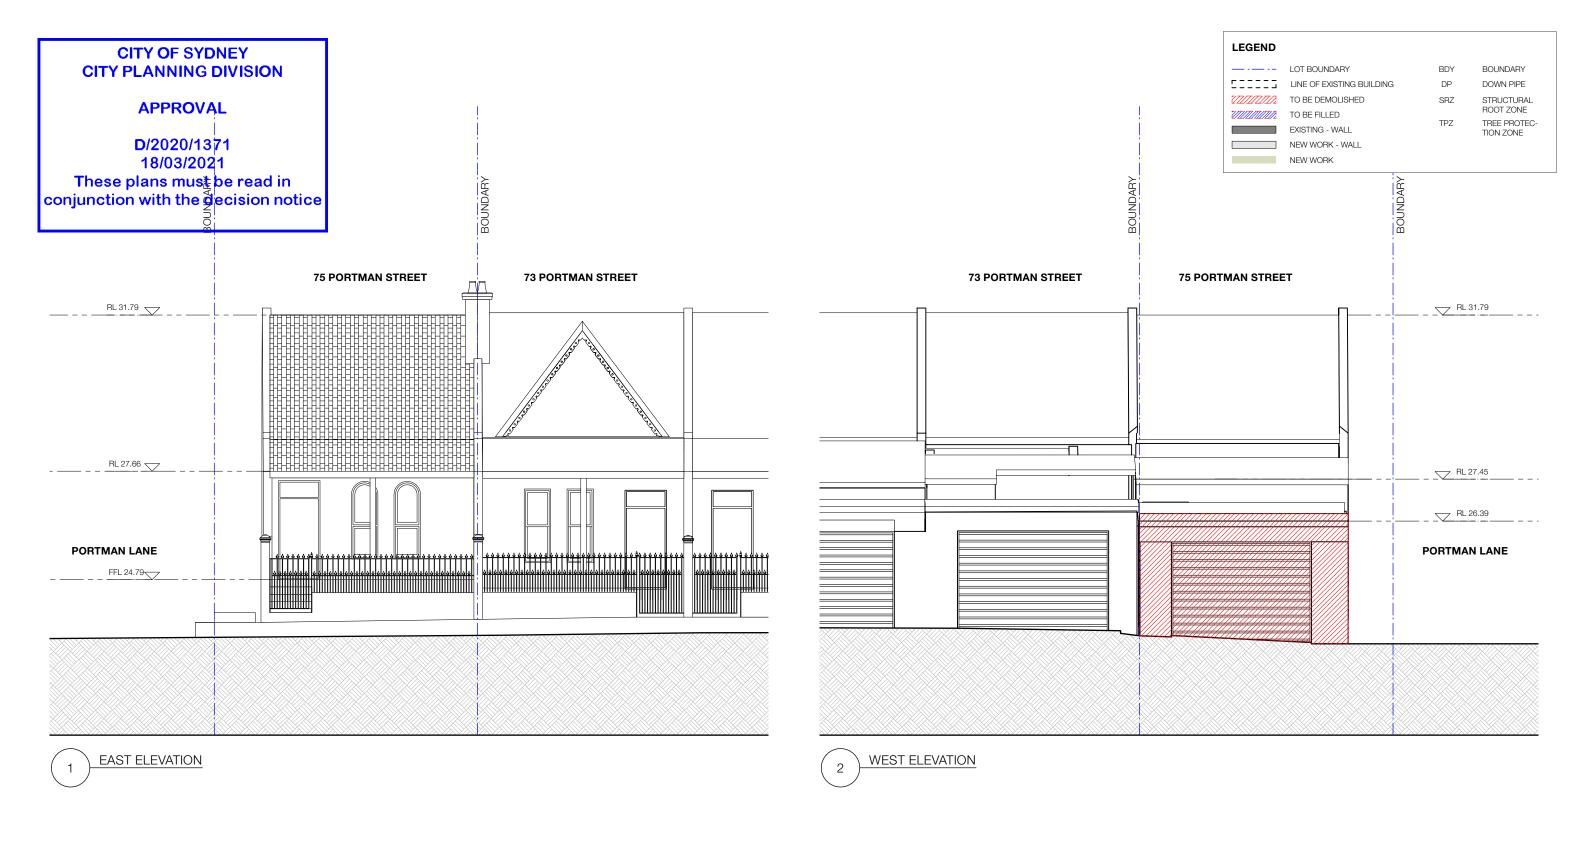

### **EXISTING EAST & WEST ELEVATION**

PROJECT REFERENCE: DRAWN: SIZE: 20-139 FΖ А3 REVISION: DWG #: SCALE: D 1:100 DA 013

Nominated Architect: Christian Grennan NSW Architect #8036 TO BE READ IN CONJUNCTION WITH ALL DOCUMENTS.