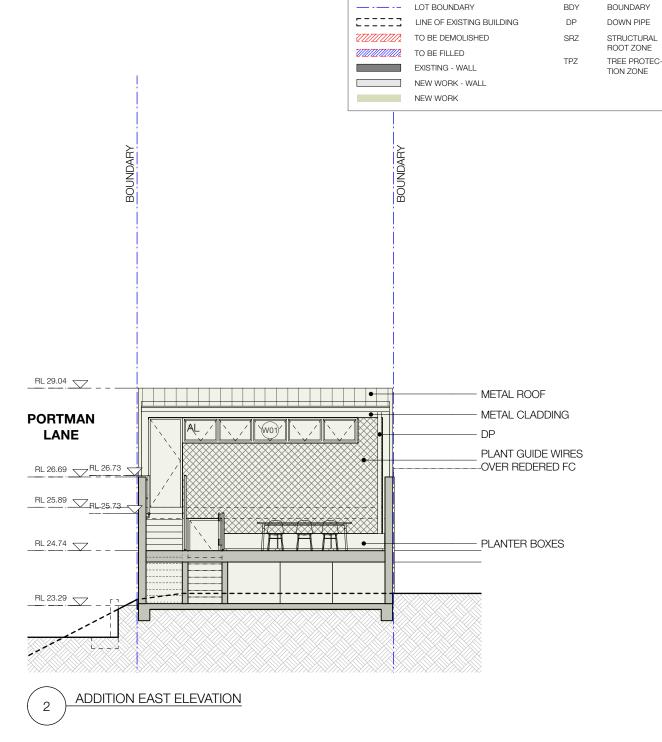

BDY

DP

BOUNDARY

DOWN PIPE

STRUCTURAL

ROOT ZONE

TION ZONE

TREE PROTEC-

THIS DRAWING IS COPYRIGHT AND MUST NOT BE RETAINED, COPIED OR USED WITHOUT THE WRITTEN JOE & JESSIE PARKER

**LEGEND** 

Ground Floor 319-325 Trafalgar Street Petersham, NSW 2049 info@kreisgrennan.com.au p: 02 9560 0888

# **ADDITION WEST & EAST ELEVATION**

| PROJECT REFERENCE: 20-139 | drawn:<br>FZ |           | SIZE:<br>A3 |
|---------------------------|--------------|-----------|-------------|
| SCALE:<br>1:100           | ISSUE:       | REVISION: | DWG #:      |