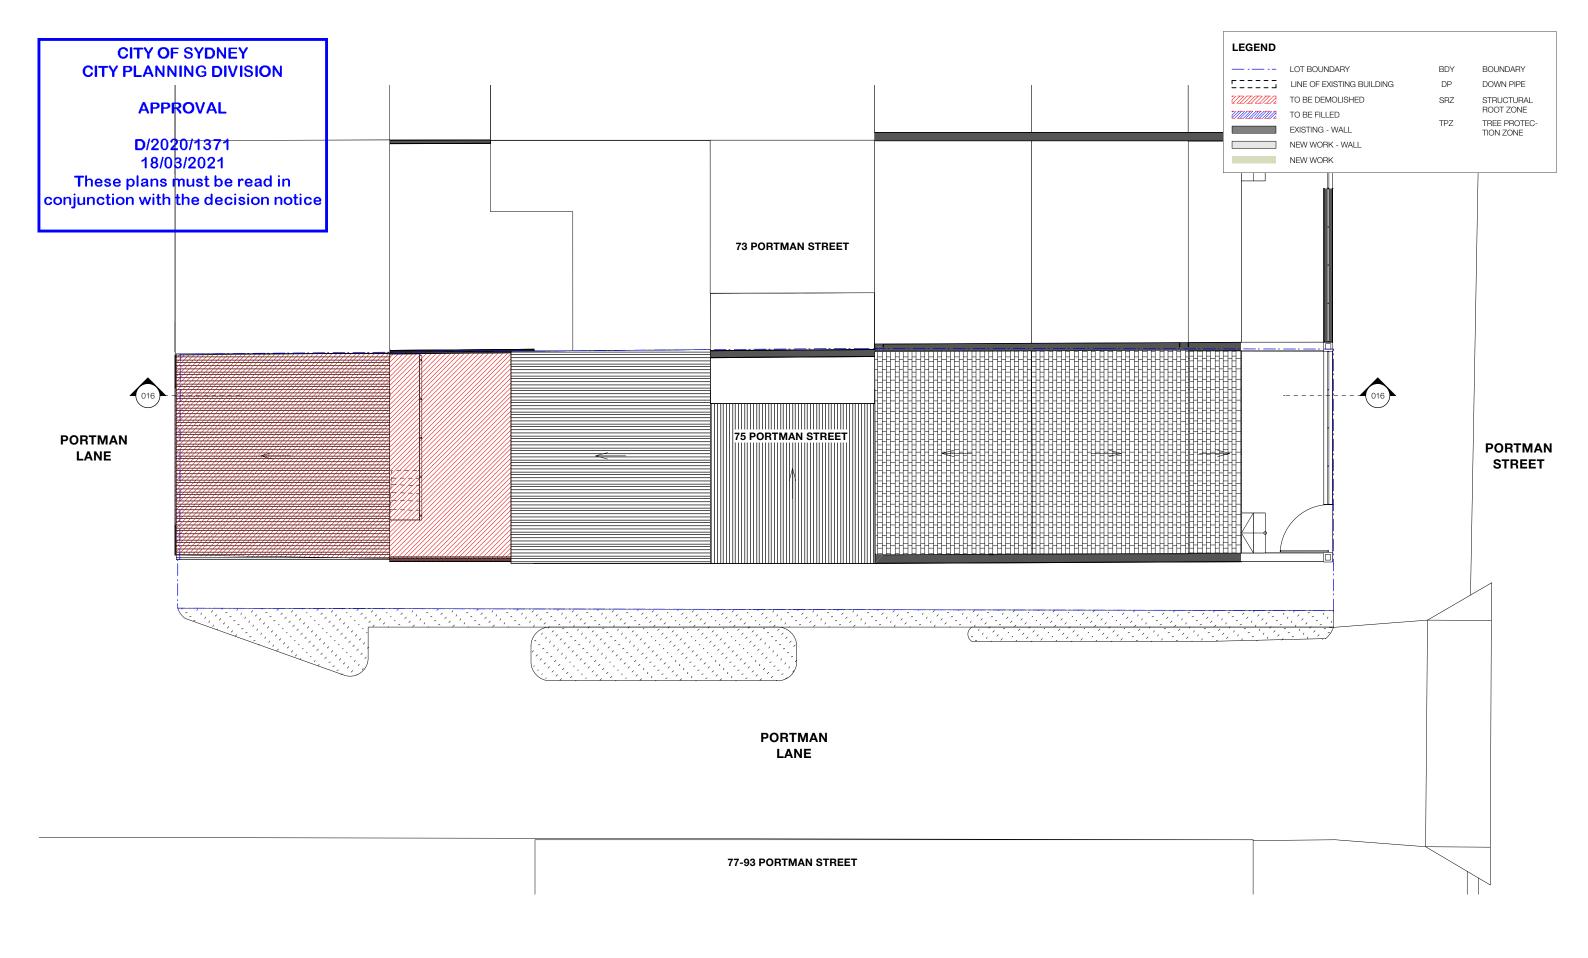

### **EXISTING EAST & WEST ELEVATION**

PROJECT REFERENCE: DRAWN: SIZE: 20-139 FΖ А3 REVISION: DWG #: SCALE: D 1:100 DA 013

Nominated Architect: Christian Grennan NSW Architect #8036 TO BE READ IN CONJUNCTION WITH ALL DOCUMENTS.