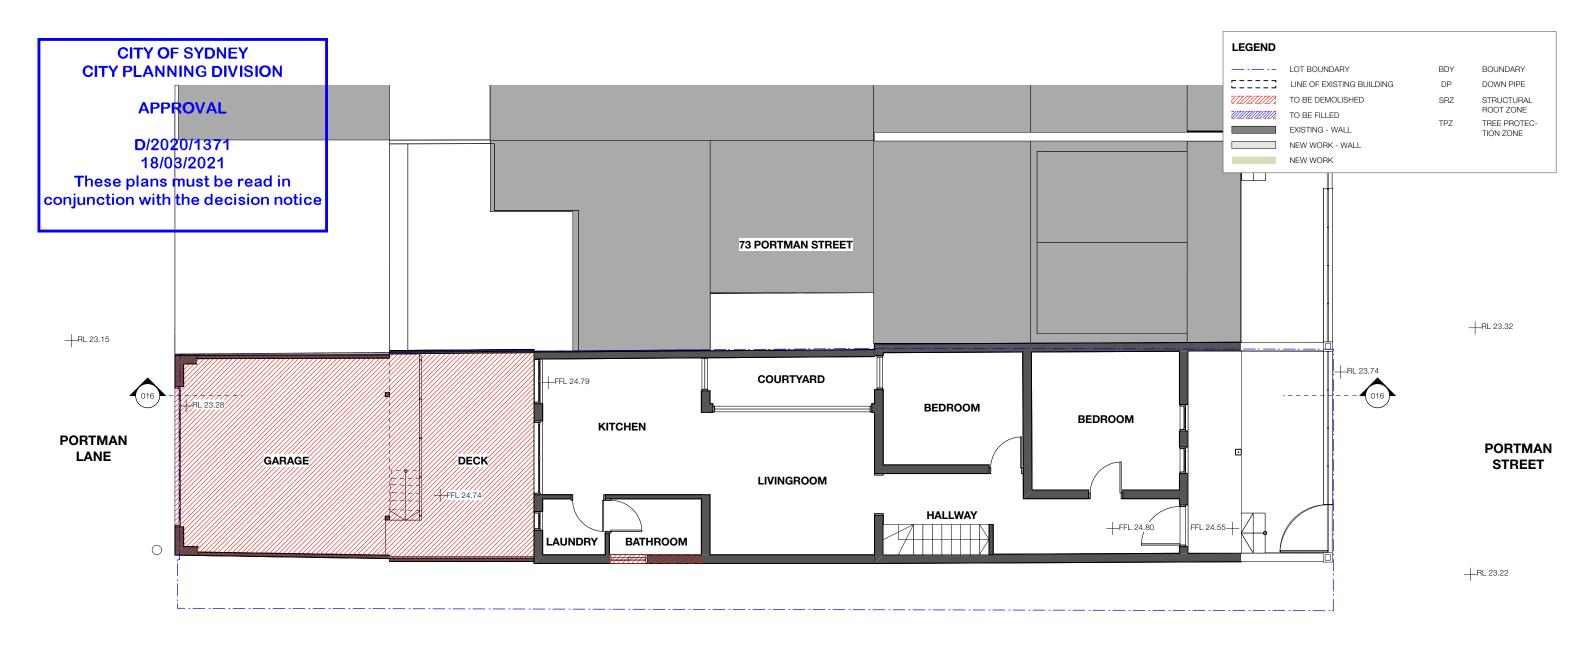

# **EXISTING GROUND FLOOR PLAN**

| PROJECT REFERENCE: 20-139 | drawn:<br>FZ |           | SIZE:  |
|---------------------------|--------------|-----------|--------|
| SCALE:<br>1:100           | ISSUE:       | REVISION: | DWG #: |