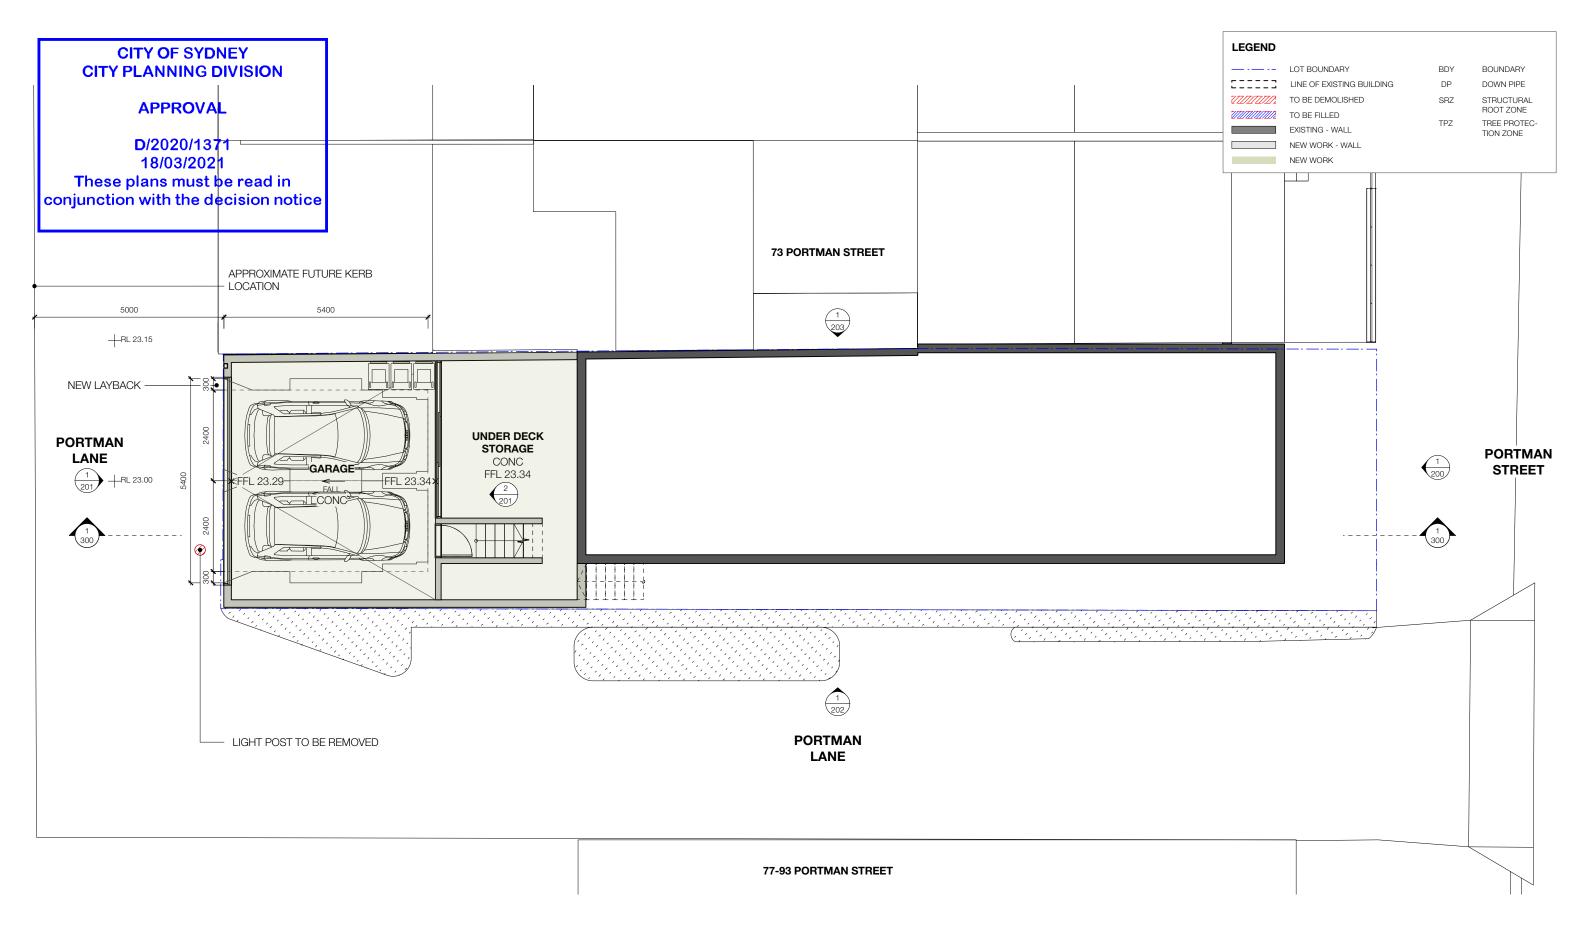

# DRAWING TITLE: **SITE PLAN**

PROJECT REFERENCE: DRAWN: SIZE: 20-139 FZ A3

SCALE: ISSUE: REVISION: DWG #: 1:100 DA E 020

Nominated Architect: Christian Grennan NSW Architect #8036 TO BE READ IN CONJUNCTION WITH ALL DOCUMENTS.

NOT TO BE USED FOR CONSTRUCTION, UNLESS MARKED 'CONSTRUCTION' AND SIGNED.

CHECK ALL DIMENSIONS ON SITE PRIOR TO COMMENCEMENT OF WORK.

ALL DIMENSIONS ARE IN MILLIMETERS. DO NOT SCALE OFF DRAWING, USE FIGURE DIMENSIONS.

THIS DRAWING IS COPYRIGHT AND MUST NOT BE RETAINED, COPIED OR USED WITHOUT THE WRITTEN CONSENT OF KGA.

PROJECT ALTE

ALTERATION AND ADDITION, 75
PORTMAN STREET, ZETLAND NSW
2017 - LOT 6 DP 234407

CLIENT:
JOE & JESSIE PARKER

| REV | DATE     | DESCRIPTION   |
|-----|----------|---------------|
| Α   | 13/11/20 | DRAFT DA      |
| В   | 17/11/20 | DRAFT DA      |
| С   | 26/11/20 | DA SUBMISSION |
| D   | 18/2/21  | DA SUBMISSION |
| Е   | 22/2/21  | DA SUBMISSION |
|     |          |               |

DRAWING TITLE: