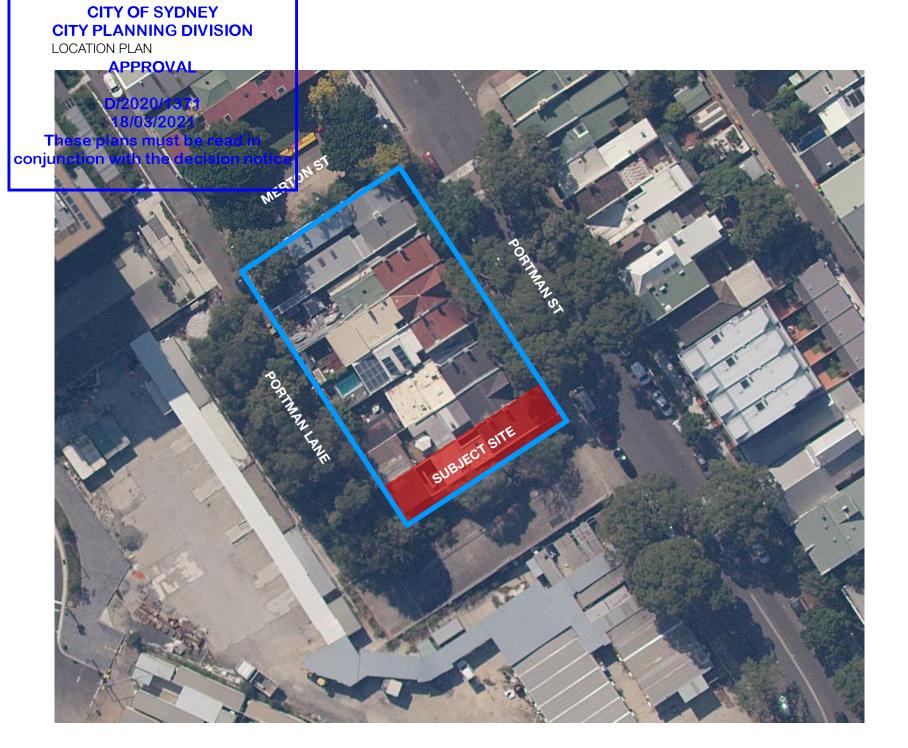

#### **PORTMAN** LANE

77-93 PORTMAN STREET

Ground Floor 319-325 Trafalgar Street Petersham, NSW 2049 info@kreisgrennan.com.au p: 02 9560 0888

Nominated Architect: Christian Grennan NSW Architect #8036 TO BE READ IN CONJUNCTION WITH ALL DOCUMENTS.