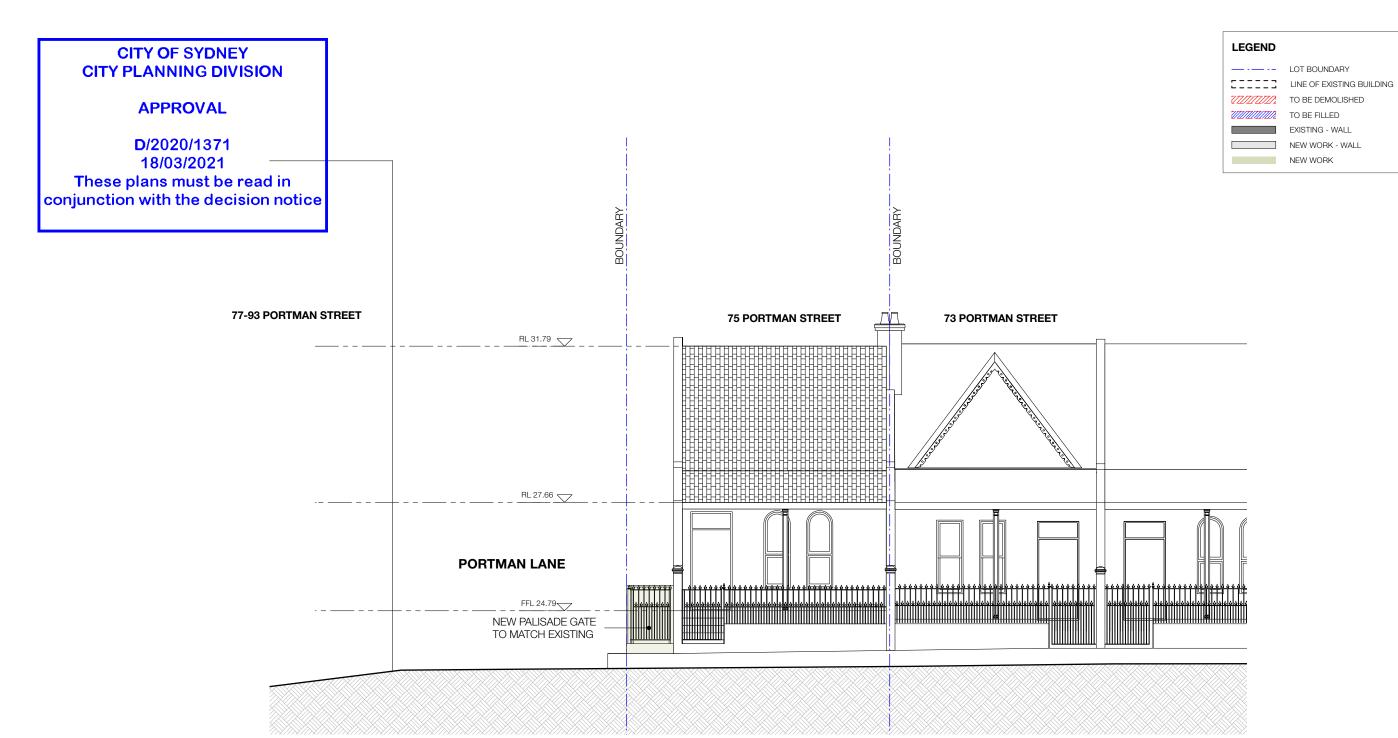

# **SOUTH ELEVATION**

PROJECT REFERENCE: DRAWN: SIZE: FΖ АЗ 20-139 REVISION: DWG #: SCALE:

DA

D

202

Nominated Architect:

Christian Grennan NSW Architect #8036

THIS DRAWING IS COPYRIGHT AND MUST NOT BE RETAINED, COPIED OR USED WITHOUT THE WRITTEN

COMMENCEMENT OF WORK.

TO BE READ IN CONJUNCTION WITH ALL DOCUMENTS.

ALL DIMENSIONS ARE IN MILLIMETERS. DO NOT SCALE

NOT TO BE USED FOR CONSTRUCTION, UNLESS

MARKED 'CONSTRUCTION' AND SIGNED.

OFF DRAWING, USE FIGURE DIMENSIONS.

CHECK ALL DIMENSIONS ON SITE PRIOR TO

ALTERATION AND ADDITION, 75 PORTMAN STREET, ZETLAND NSW 2017 - LOT 6 DP 234407

JOE & JESSIE PARKER

DESCRIPTION RFV DATE 13/11/20 DRAFT DA 17/11/20 DRAFT DA В 26/11/20 DA SUBMISSION DA SUBMISSION 18/2/21

#### DRAWING TITLE: **NORTH ELEVATION**

PROJECT REFERENCE: DRAWN: SIZE: FΖ АЗ 20-139 REVISION: DWG #: SCALE: D 203 1:100 DA

Nominated Architect:

Christian Grennan NSW Architect #8036

THIS DRAWING IS COPYRIGHT AND MUST NOT BE RETAINED, COPIED OR USED WITHOUT THE WRITTEN