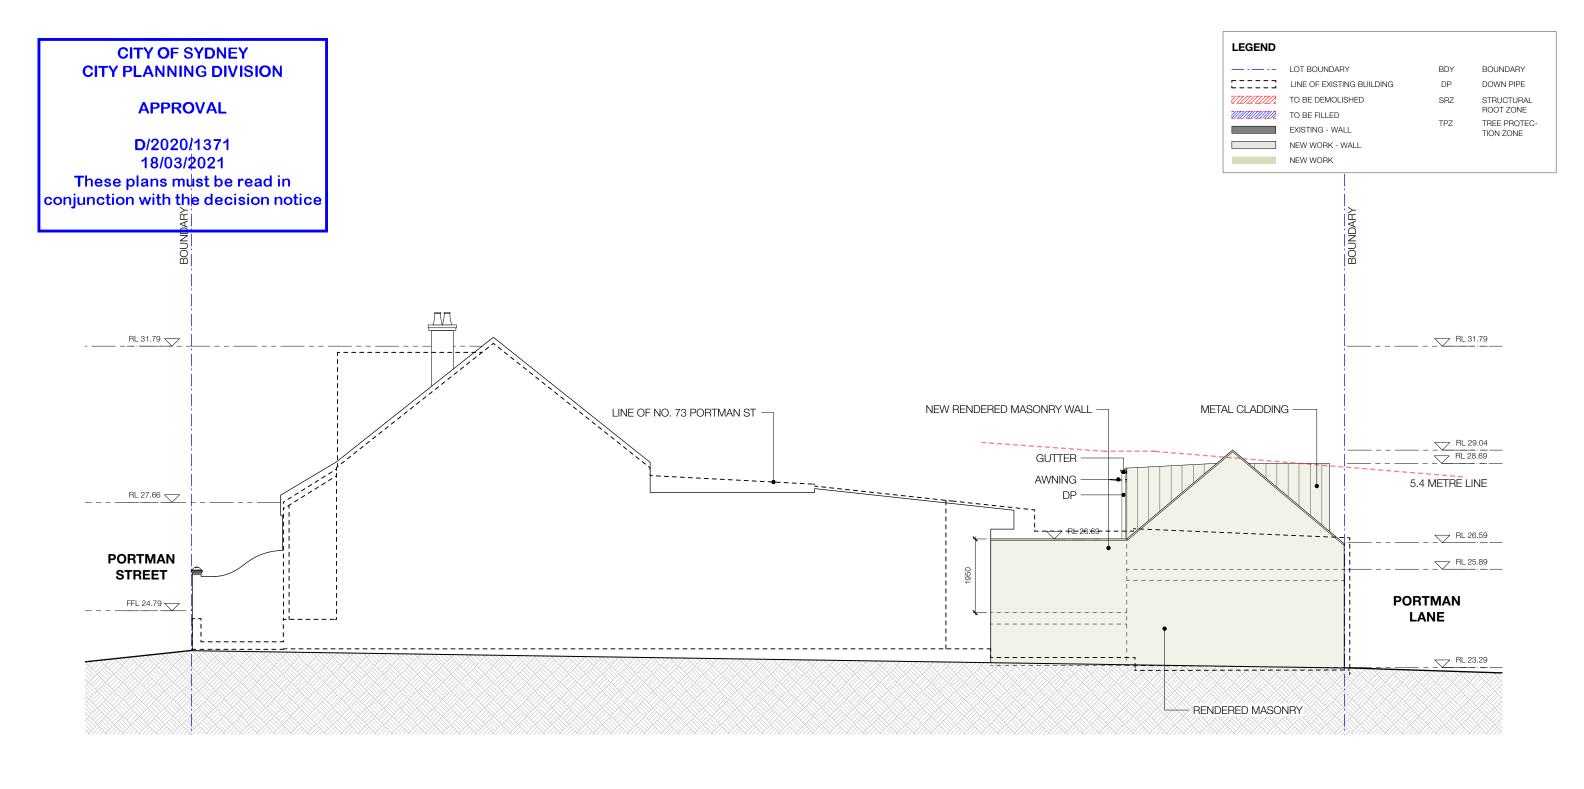

# **SOUTH ELEVATION**

PROJECT REFERENCE: DRAWN: SIZE: FΖ АЗ 20-139 REVISION: DWG #: SCALE:

DA

D

202

Nominated Architect:

Christian Grennan NSW Architect #8036

THIS DRAWING IS COPYRIGHT AND MUST NOT BE RETAINED, COPIED OR USED WITHOUT THE WRITTEN

COMMENCEMENT OF WORK.

TO BE READ IN CONJUNCTION WITH ALL DOCUMENTS.

ALL DIMENSIONS ARE IN MILLIMETERS. DO NOT SCALE

NOT TO BE USED FOR CONSTRUCTION, UNLESS

MARKED 'CONSTRUCTION' AND SIGNED.

OFF DRAWING, USE FIGURE DIMENSIONS.

CHECK ALL DIMENSIONS ON SITE PRIOR TO

ALTERATION AND ADDITION, 75 PORTMAN STREET, ZETLAND NSW 2017 - LOT 6 DP 234407

JOE & JESSIE PARKER

DESCRIPTION RFV DATE 13/11/20 DRAFT DA 17/11/20 DRAFT DA В 26/11/20 DA SUBMISSION DA SUBMISSION 18/2/21

#### DRAWING TITLE: **NORTH ELEVATION**

PROJECT REFERENCE: DRAWN: SIZE: FΖ АЗ 20-139 REVISION: DWG #: SCALE: D 203 1:100 DA

Nominated Architect:

Christian Grennan NSW Architect #8036

THIS DRAWING IS COPYRIGHT AND MUST NOT BE RETAINED, COPIED OR USED WITHOUT THE WRITTEN

ALL DIMENSIONS ARE IN MILLIMETERS. DO NOT SCALE

NOT TO BE USED FOR CONSTRUCTION, UNLESS

MARKED 'CONSTRUCTION' AND SIGNED.

OFF DRAWING, USE FIGURE DIMENSIONS.

COMMENCEMENT OF WORK.

CHECK ALL DIMENSIONS ON SITE PRIOR TO

TO BE READ IN CONJUNCTION WITH ALL DOCUMENTS.

ALTERATION AND ADDITION, 75 PORTMAN STREET, ZETLAND NSW 2017 - LOT 6 DP 234407

JOE & JESSIE PARKER

DESCRIPTION RFV DATE 13/11/20 DRAFT DA 17/11/20 DRAFT DA В 26/11/20 DA SUBMISSION 18/2/21 DA SUBMISSION