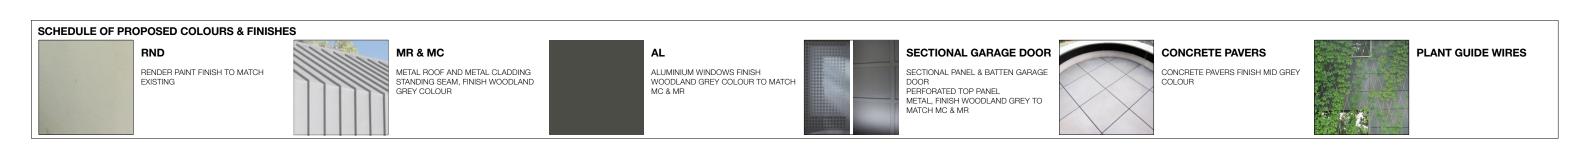

### **APPROVAL**

D/2020/1371 18/03/2021

These plans must be read in conjunction with the decision notice

(RND) RENDER COLOUR TO MATCH EXISTING

(AL) ALUMINIUM WINDOW FRAMES WOODLAND GRAY COLOUR TO MATCH MR & MC

**CONCRETE PAVERS** MID GREY COLOUR

(MR) METAL ROOF AND (MC) METAL CLADDING

SECTIONAL PANEL & BATTEN GARAGE DOOR W/ PERFORATED TOP PANEL PLANT GUIDE WIRES

WOODLAND GRAY COLOUR TO MATCH MR & MC

Ground Floor 319-325 Trafalgar Street Petersham, NSW 2049 info@kreisgrennan.com.au p: 02 9560 0888

### **SCHEDULE OF COLOUR & FINISHES**

| PROJECT REFERENCE: 20-139 | drawn:<br>FZ |           | sızı<br>A3 |
|---------------------------|--------------|-----------|------------|
| SCALE:                    | ISSUE:       | REVISION: | DWG :      |
| NTS                       | DA           | D         | 350        |