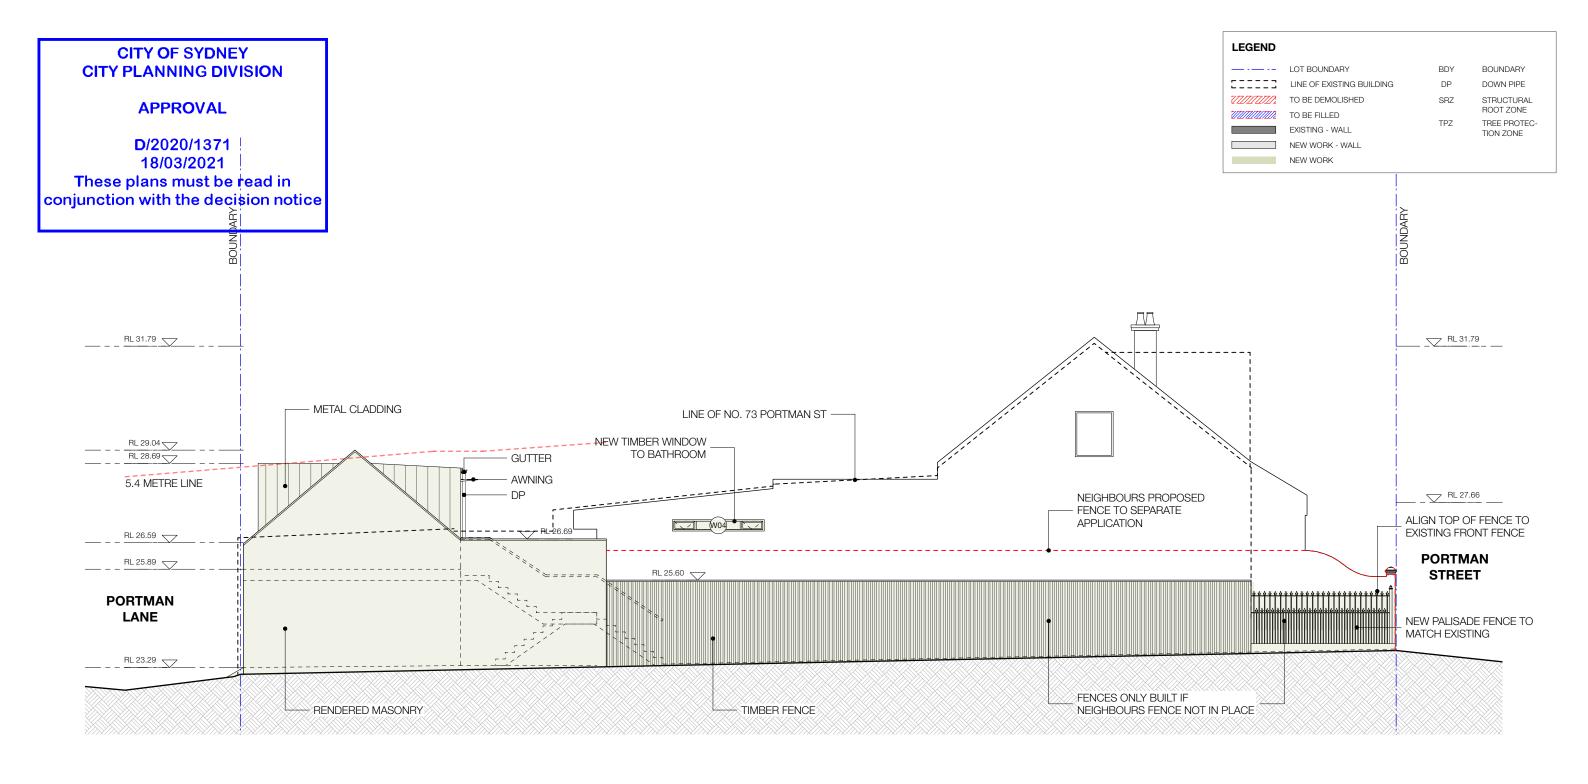

# **EAST ELEVATION**

| PROJECT REFERENCE: 20-139 | drawn:<br>FZ |           | SIZE:  |
|---------------------------|--------------|-----------|--------|
| SCALE: 1:100              | ISSUE:       | REVISION: | DWG #: |

BDY

DP

BOUNDARY

DOWN PIPE

STRUCTURAL

ROOT ZONE

TION ZONE

TREE PROTEC-

THIS DRAWING IS COPYRIGHT AND MUST NOT BE RETAINED, COPIED OR USED WITHOUT THE WRITTEN JOE & JESSIE PARKER

**LEGEND** 

Ground Floor 319-325 Trafalgar Street Petersham, NSW 2049 info@kreisgrennan.com.au p: 02 9560 0888

ALTERATION AND ADDITION, 75 PORTMAN STREET, ZETLAND NSW 2017 - LOT 6 DP 234407

JOE & JESSIE PARKER

DESCRIPTION RFV DATE 13/11/20 DRAFT DA 17/11/20 DRAFT DA В 26/11/20 DA SUBMISSION

DA SUBMISSION

18/2/21

DRAWING TITLE:

# **ADDITION WEST & EAST ELEVATION**

| PROJECT REFERENCE: 20-139 | drawn:<br>FZ |           | SIZE:<br>A3 |
|---------------------------|--------------|-----------|-------------|
| SCALE:<br>1:100           | ISSUE:       | REVISION: | DWG #:      |