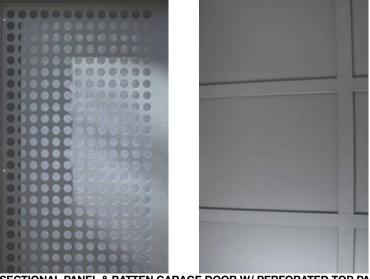

**CONCRETE PAVERS** MID GREY COLOUR

(MR) METAL ROOF AND (MC) METAL CLADDING

SECTIONAL PANEL & BATTEN GARAGE DOOR W/ PERFORATED TOP PANEL PLANT GUIDE WIRES

WOODLAND GRAY COLOUR TO MATCH MR & MC

Ground Floor 319-325 Trafalgar Street Petersham, NSW 2049 info@kreisgrennan.com.au p: 02 9560 0888