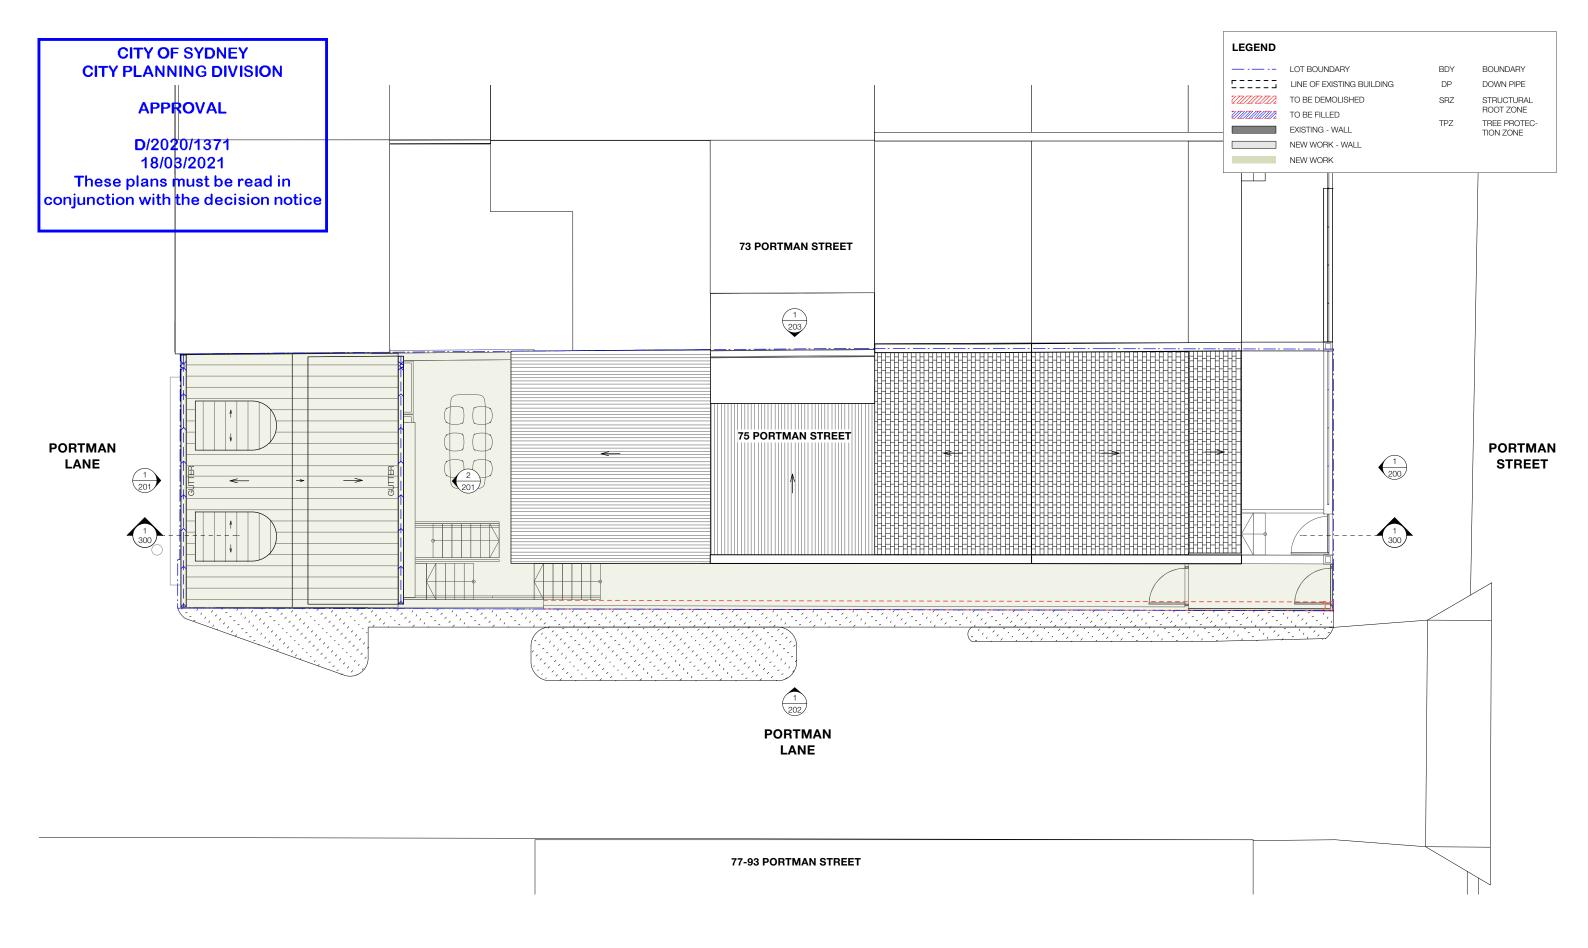

DESCRIPTION DATE 13/11/20 DRAFT DA 17/11/20 DRAFT DA В 26/11/20 DA SUBMISSION D 18/2/21 DA SUBMISSION 22/2/21 DA SUBMISSION

JOE & JESSIE PARKER

DRAWING TITLE: **ROOF PLAN** 

PROJECT REFERENCE: DRAWN: SIZE: FΖ А3 20-139

REVISION: DWG #: SCALE: 102 1:100 DA

Nominated Architect:

Christian Grennan NSW Architect #8036

Kreis Grennan Architecture

TO BE READ IN CONJUNCTION WITH ALL DOCUMENTS.

NOT TO BE USED FOR CONSTRUCTION, UNLESS MARKED 'CONSTRUCTION' AND SIGNED.

CHECK ALL DIMENSIONS ON SITE PRIOR TO COMMENCEMENT OF WORK.

ALL DIMENSIONS ARE IN MILLIMETERS. DO NOT SCALE OFF DRAWING, USE FIGURE DIMENSIONS.

ALTERATION AND ADDITION, 75 PORTMAN STREET, ZETLAND NSW 2017 - LOT 6 DP 234407

17/11/20 DRAFT DA В 26/11/20 DA SUBMISSION 18/2/21 DA SUBMISSION

DATE

13/11/20

DESCRIPTION

DRAFT DA

DRAWING TITLE: