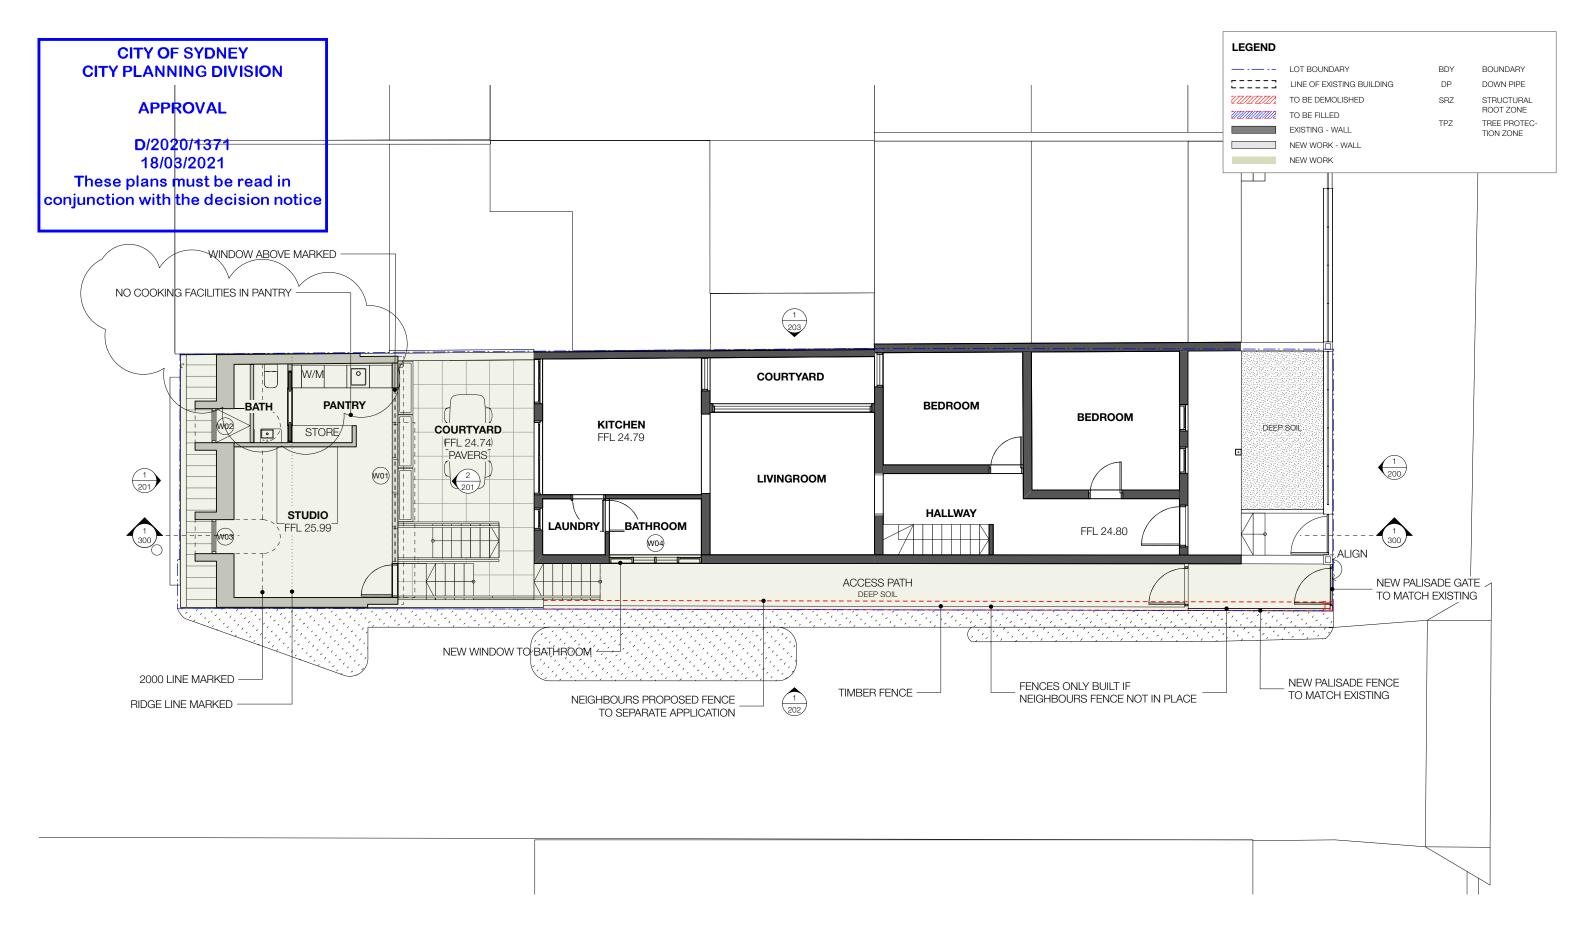

# LOWER GROUND FLOOR PLAN

| project reference:<br>20-139 | DRAWN:<br>FZ/RD |           | SIZE:<br>A3 |
|------------------------------|-----------------|-----------|-------------|
| SCALE:<br>1:100              | ISSUE:          | REVISION: | DWG #:      |

Nominated Architect: Christian Grennan NSW Architect #8036 TO BE READ IN CONJUNCTION WITH ALL DOCUMENTS.

NOT TO BE USED FOR CONSTRUCTION, UNLESS MARKED 'CONSTRUCTION' AND SIGNED.

CHECK ALL DIMENSIONS ON SITE PRIOR TO COMMENCEMENT OF WORK.

ALL DIMENSIONS ARE IN MILLIMETERS. DO NOT SCALE OFF DRAWING, USE FIGURE DIMENSIONS.

THIS DRAWING IS COPYRIGHT AND MUST NOT BE RETAINED, COPIED OR USED WITHOUT THE WRITTEN

7 Al

ALTERATION AND ADDITION, 75
PORTMAN STREET, ZETLAND NSW
2017 - LOT 6 DP 234407

CLIENT:
JOE & JESSIE PARKER

 REV
 DATE
 DESCRIPTION

 B
 17/11/20
 DRAFT DA

 C
 26/11/20
 DA SUBMISSION

 D
 18/2/21
 DA SUBMISSION

 E
 22/2/21
 DA SUBMISSION

 F
 18/3/21
 DA AMENDMENTS

DRAWING TITLE:

# **UPPER GROUND FLOOR PLAN**

| PROJECT REFERENCE: 20-139 | drawn:<br>FZ |           | SIZE:<br>A3 |
|---------------------------|--------------|-----------|-------------|
| SCALE:                    | ISSUE:       | REVISION: | DWG #:      |