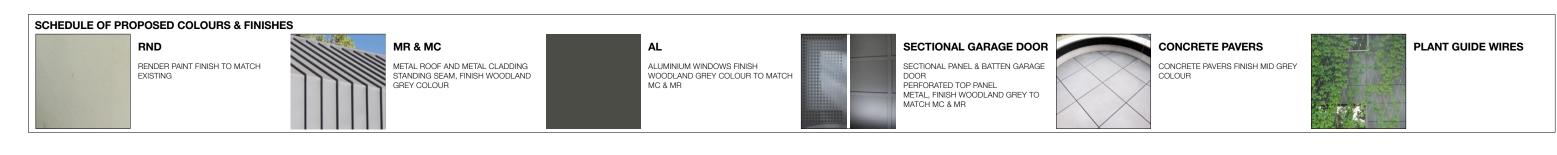

### **APPROVAL**

D/2020/1371 18/03/2021

These plans must be read in conjunction with the decision notice

(RND) RENDER COLOUR TO MATCH EXISTING

(AL) ALUMINIUM WINDOW FRAMES WOODLAND GRAY COLOUR TO MATCH MR & MC

**CONCRETE PAVERS** MID GREY COLOUR

(MR) METAL ROOF AND (MC) METAL CLADDING

SECTIONAL PANEL & BATTEN GARAGE DOOR W/ PERFORATED TOP PANEL PLANT GUIDE WIRES

WOODLAND GRAY COLOUR TO MATCH MR & MC

Ground Floor 319-325 Trafalgar Street Petersham, NSW 2049 info@kreisgrennan.com.au p: 02 9560 0888

### **SCHEDULE OF COLOUR & FINISHES**

| PROJECT REFERENCE: 20-139 | drawn:<br>FZ |           | sızı<br>A3 |
|---------------------------|--------------|-----------|------------|
| SCALE:                    | ISSUE:       | REVISION: | DWG :      |
| NTS                       | DA           | D         | 350        |