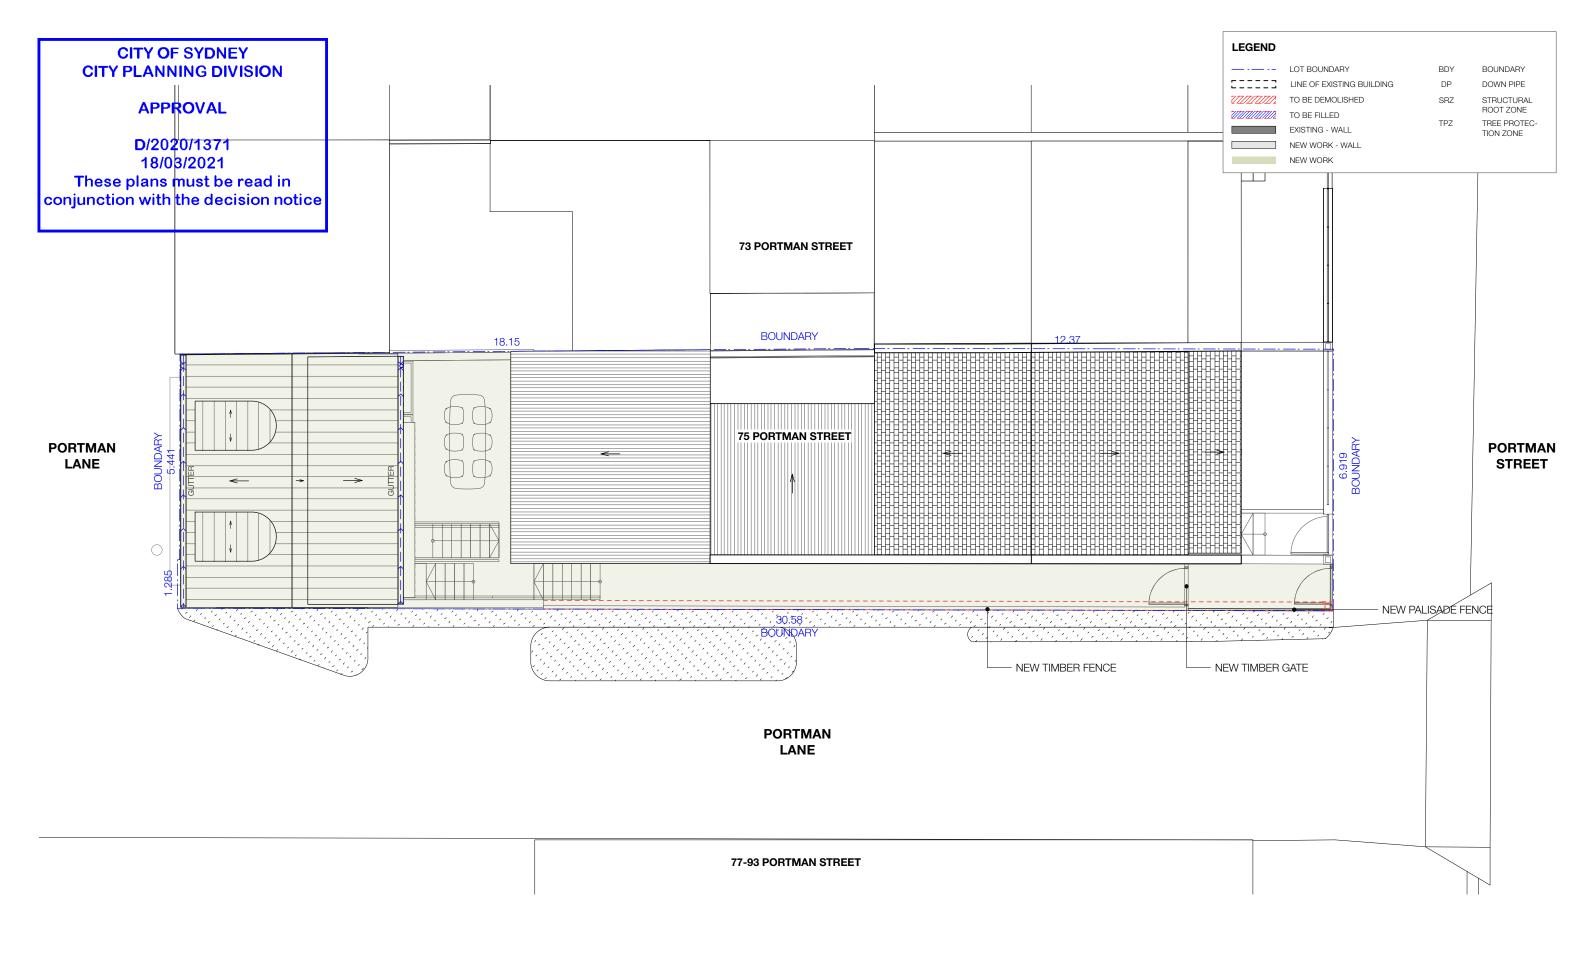

# DRAWING TITLE: **SITE PLAN**

PROJECT REFERENCE: DRAWN: SIZE: 20-139 FZ A3

SCALE: ISSUE: REVISION: DWG #: 1:100 DA E 020

Nominated Architect: Christian Grennan NSW Architect #8036 TO BE READ IN CONJUNCTION WITH ALL DOCUMENTS.

NOT TO BE USED FOR CONSTRUCTION, UNLESS MARKED 'CONSTRUCTION' AND SIGNED.

CHECK ALL DIMENSIONS ON SITE PRIOR TO COMMENCEMENT OF WORK.

ALL DIMENSIONS ARE IN MILLIMETERS. DO NOT SCALE OFF DRAWING, USE FIGURE DIMENSIONS.

THIS DRAWING IS COPYRIGHT AND MUST NOT BE RETAINED, COPIED OR USED WITHOUT THE WRITTEN CONSENT OF KGA.

PROJECT ALTE

ALTERATION AND ADDITION, 75
PORTMAN STREET, ZETLAND NSW
2017 - LOT 6 DP 234407

CLIENT:
JOE & JESSIE PARKER

| REV | DATE     | DESCRIPTION   |
|-----|----------|---------------|
| Α   | 13/11/20 | DRAFT DA      |
| В   | 17/11/20 | DRAFT DA      |
| С   | 26/11/20 | DA SUBMISSION |
| D   | 18/2/21  | DA SUBMISSION |
| Е   | 22/2/21  | DA SUBMISSION |
|     |          |               |