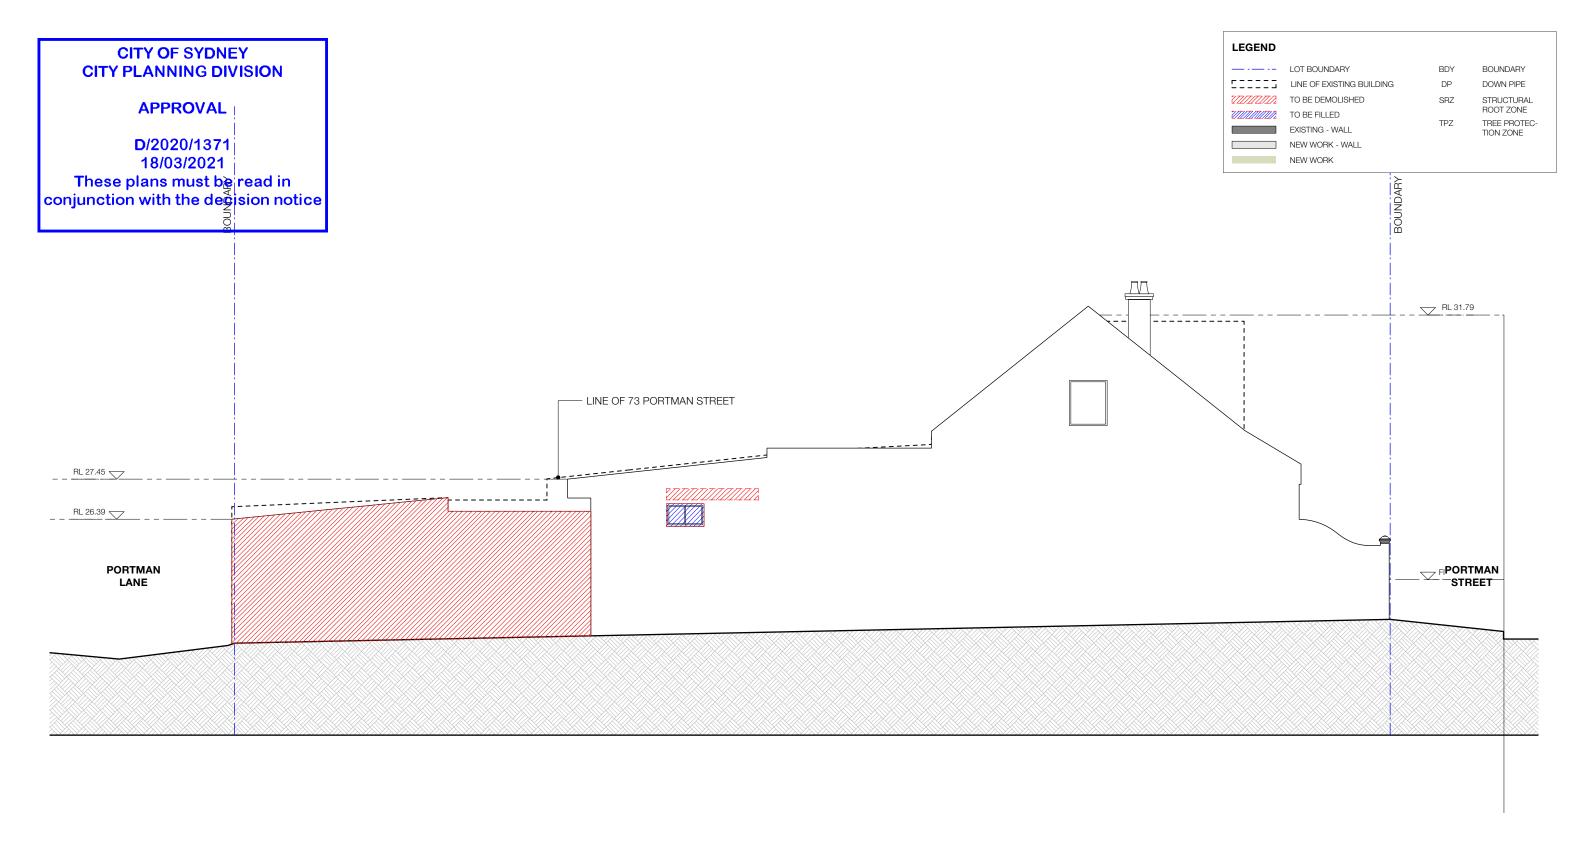

# **SOUTH ELEVATION**

PROJECT REFERENCE: DRAWN: SIZE: FΖ АЗ 20-139 REVISION: DWG #: SCALE:

DA

D

202

Nominated Architect:

Christian Grennan NSW Architect #8036

THIS DRAWING IS COPYRIGHT AND MUST NOT BE RETAINED, COPIED OR USED WITHOUT THE WRITTEN

COMMENCEMENT OF WORK.

TO BE READ IN CONJUNCTION WITH ALL DOCUMENTS.

ALL DIMENSIONS ARE IN MILLIMETERS. DO NOT SCALE

NOT TO BE USED FOR CONSTRUCTION, UNLESS

MARKED 'CONSTRUCTION' AND SIGNED.

OFF DRAWING, USE FIGURE DIMENSIONS.

CHECK ALL DIMENSIONS ON SITE PRIOR TO

ALTERATION AND ADDITION, 75 PORTMAN STREET, ZETLAND NSW 2017 - LOT 6 DP 234407

JOE & JESSIE PARKER

DESCRIPTION RFV DATE 13/11/20 DRAFT DA 17/11/20 DRAFT DA В 26/11/20 DA SUBMISSION DA SUBMISSION 18/2/21

#### DRAWING TITLE: **NORTH ELEVATION**

PROJECT REFERENCE: DRAWN: SIZE: FΖ АЗ 20-139 REVISION: DWG #: SCALE: D 203 1:100 DA

Nominated Architect:

Christian Grennan NSW Architect #8036

THIS DRAWING IS COPYRIGHT AND MUST NOT BE RETAINED, COPIED OR USED WITHOUT THE WRITTEN

ALL DIMENSIONS ARE IN MILLIMETERS. DO NOT SCALE

NOT TO BE USED FOR CONSTRUCTION, UNLESS

MARKED 'CONSTRUCTION' AND SIGNED.

OFF DRAWING, USE FIGURE DIMENSIONS.

COMMENCEMENT OF WORK.

CHECK ALL DIMENSIONS ON SITE PRIOR TO

TO BE READ IN CONJUNCTION WITH ALL DOCUMENTS.

ALTERATION AND ADDITION, 75 PORTMAN STREET, ZETLAND NSW 2017 - LOT 6 DP 234407

JOE & JESSIE PARKER

DESCRIPTION RFV DATE 13/11/20 DRAFT DA 17/11/20 DRAFT DA В 26/11/20 DA SUBMISSION 18/2/21 DA SUBMISSION