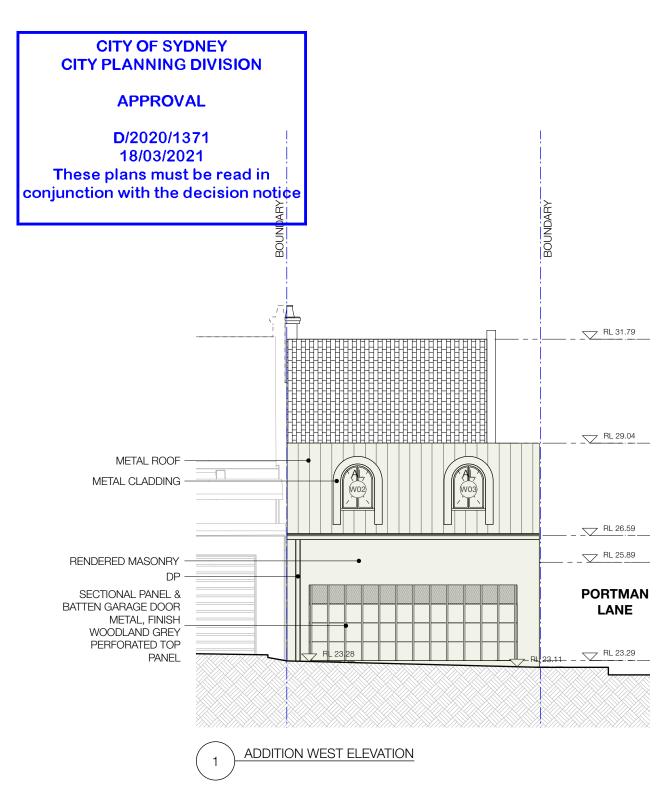

# **ADDITION WEST & EAST ELEVATION**

| PROJECT REFERENCE: 20-139 | drawn:<br>FZ |           | SIZE:<br>A3 |
|---------------------------|--------------|-----------|-------------|
| SCALE:<br>1:100           | ISSUE:       | REVISION: | DWG #:      |

# **CITY OF SYDNEY CITY PLANNING DIVISION**

### **APPROVAL**

D/2020/1371 18/03/2021

These plans must be read in conjunction with the decision notice

(RND) RENDER COLOUR TO MATCH EXISTING

(AL) ALUMINIUM WINDOW FRAMES WOODLAND GRAY COLOUR TO MATCH MR & MC