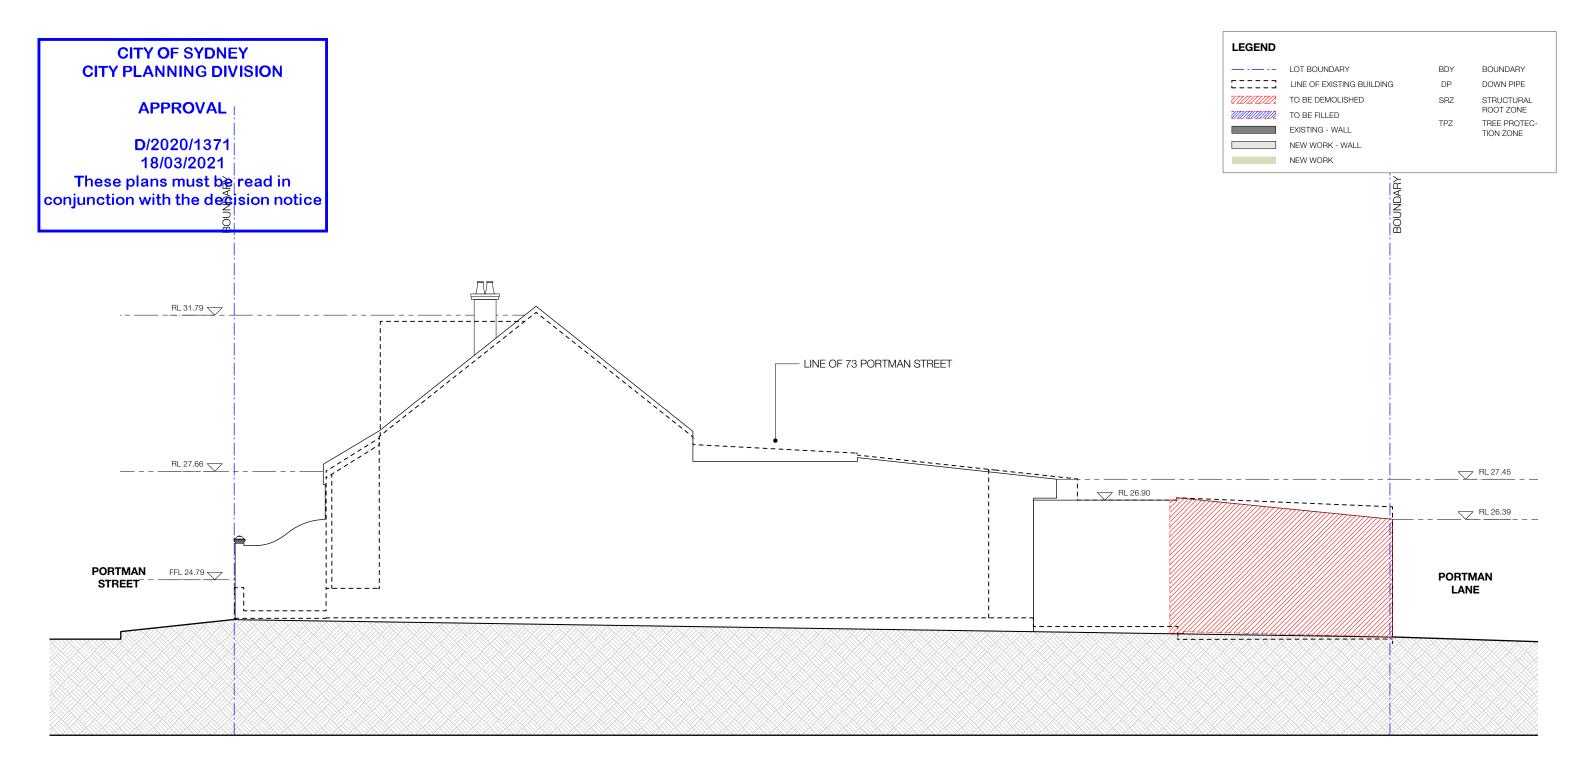

# **SOUTH ELEVATION**

PROJECT REFERENCE: DRAWN: SIZE: FΖ АЗ 20-139 REVISION: DWG #: SCALE:

DA

D

202

Nominated Architect:

Christian Grennan NSW Architect #8036

THIS DRAWING IS COPYRIGHT AND MUST NOT BE RETAINED, COPIED OR USED WITHOUT THE WRITTEN

COMMENCEMENT OF WORK.

TO BE READ IN CONJUNCTION WITH ALL DOCUMENTS.

ALL DIMENSIONS ARE IN MILLIMETERS. DO NOT SCALE

NOT TO BE USED FOR CONSTRUCTION, UNLESS

MARKED 'CONSTRUCTION' AND SIGNED.

OFF DRAWING, USE FIGURE DIMENSIONS.

CHECK ALL DIMENSIONS ON SITE PRIOR TO

ALTERATION AND ADDITION, 75 PORTMAN STREET, ZETLAND NSW 2017 - LOT 6 DP 234407

JOE & JESSIE PARKER

DESCRIPTION RFV DATE 13/11/20 DRAFT DA 17/11/20 DRAFT DA В 26/11/20 DA SUBMISSION DA SUBMISSION 18/2/21