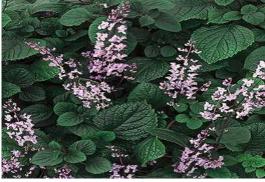

|                   |                              | CITY OF SYDNEY                                   |
|-------------------|------------------------------|--------------------------------------------------|
| <b>Plant Code</b> | Latin Name                   | CITY PLANNING DIVISION                           |
| LEB               | Lomandra 'Evergreen Baby     | ' AFPROVAL                                       |
| NdB               | Nandina domestica 'Blush'    | D)2022/431                                       |
| NgG               | Nematanthus 'Goldfish'       | <b>26</b> 09/2023                                |
| Pc                | Plectranthus ciliatus        | These plags must be read in conjunction with the |
| RSM               | Rhaphiolepis 'Snow Maide     | de\(\text{Sion notice}\)                         |
| Rth               | Rhipsalis teres v. heterocla | <del>da 15</del>                                 |