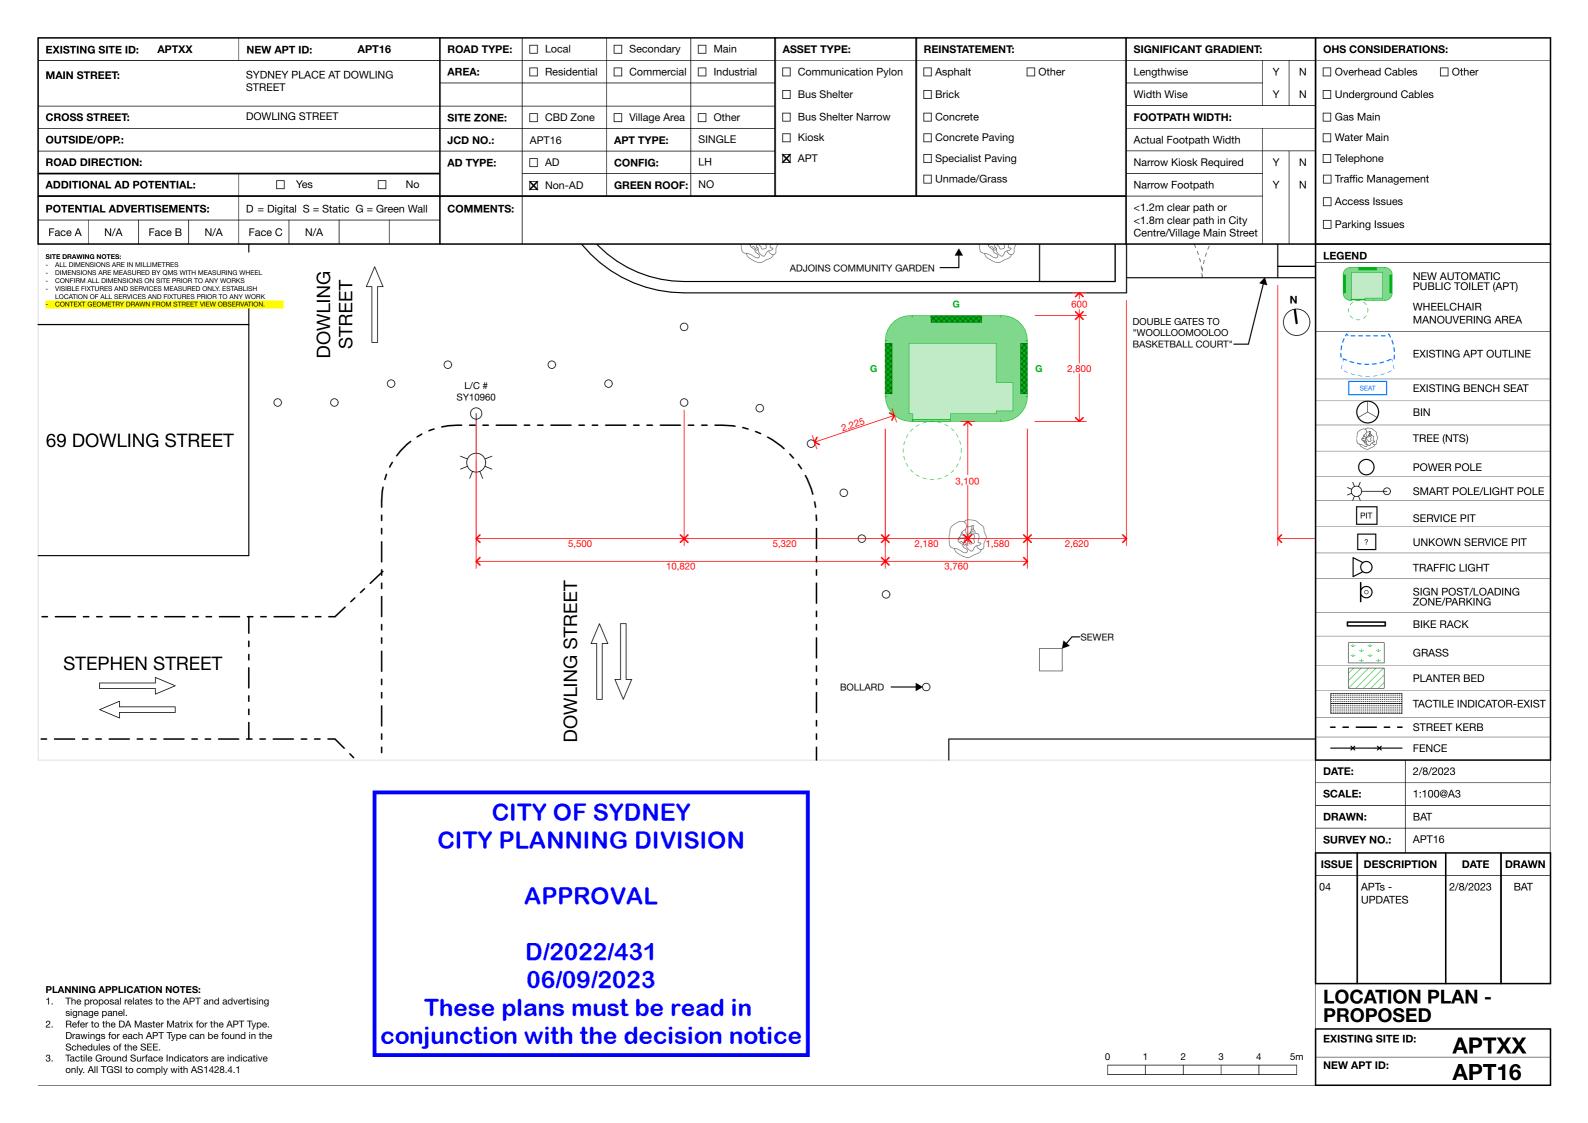

CITY OF SYDNEY STREET FURNITURE PROJECT NO.

SYDNEY, NSW, AUSTRALIA

A GAS 12.02.21 80% DESIGN
DEVELOPMENT (SF3-1,
SF4-1, SF4-2) & 50%
DESIGN
DEVELOPMENT (SF3-2)

APT - SETOUT 1:30 @A1 PRELIMINARY DRW CH APPR DRW DATE REV