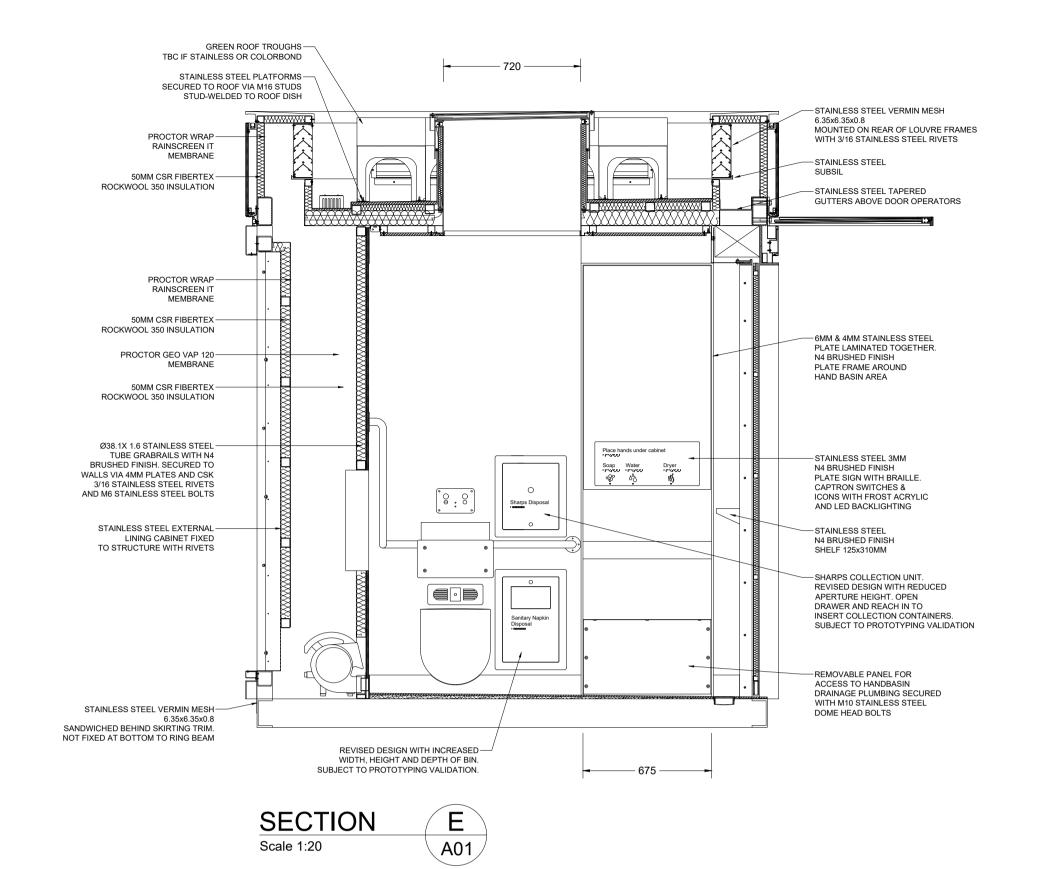

> DRAWING NO. A04 1002

06.08.21 B

STANLESS STEEL PLENUS
WITH SMM PPRI CASCET SALES

MACRIEST FARROATED FROM
BRIDGE CASCET SALES

MACRIEST FARROAT

FOR RELIABLE FEED

SECTION A
Scale 1:50 A01

A01