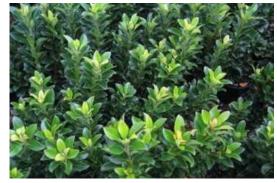

|                   |                              | CITY OF SYDNEY                                   |
|-------------------|------------------------------|--------------------------------------------------|
| <b>Plant Code</b> | Latin Name                   | CITY PLANNING DIVISION                           |
| LEB               | Lomandra 'Evergreen Baby     | ' AFPROVAL                                       |
| NdB               | Nandina domestica 'Blush'    | D)2022/431                                       |
| NgG               | Nematanthus 'Goldfish'       | <b>26</b> 09/2023                                |
| Pc                | Plectranthus ciliatus        | These plags must be read in conjunction with the |
| RSM               | Rhaphiolepis 'Snow Maide     | de\(\text{Sion notice}\)                         |
| Rth               | Rhipsalis teres v. heterocla | <del>da 15</del>                                 |