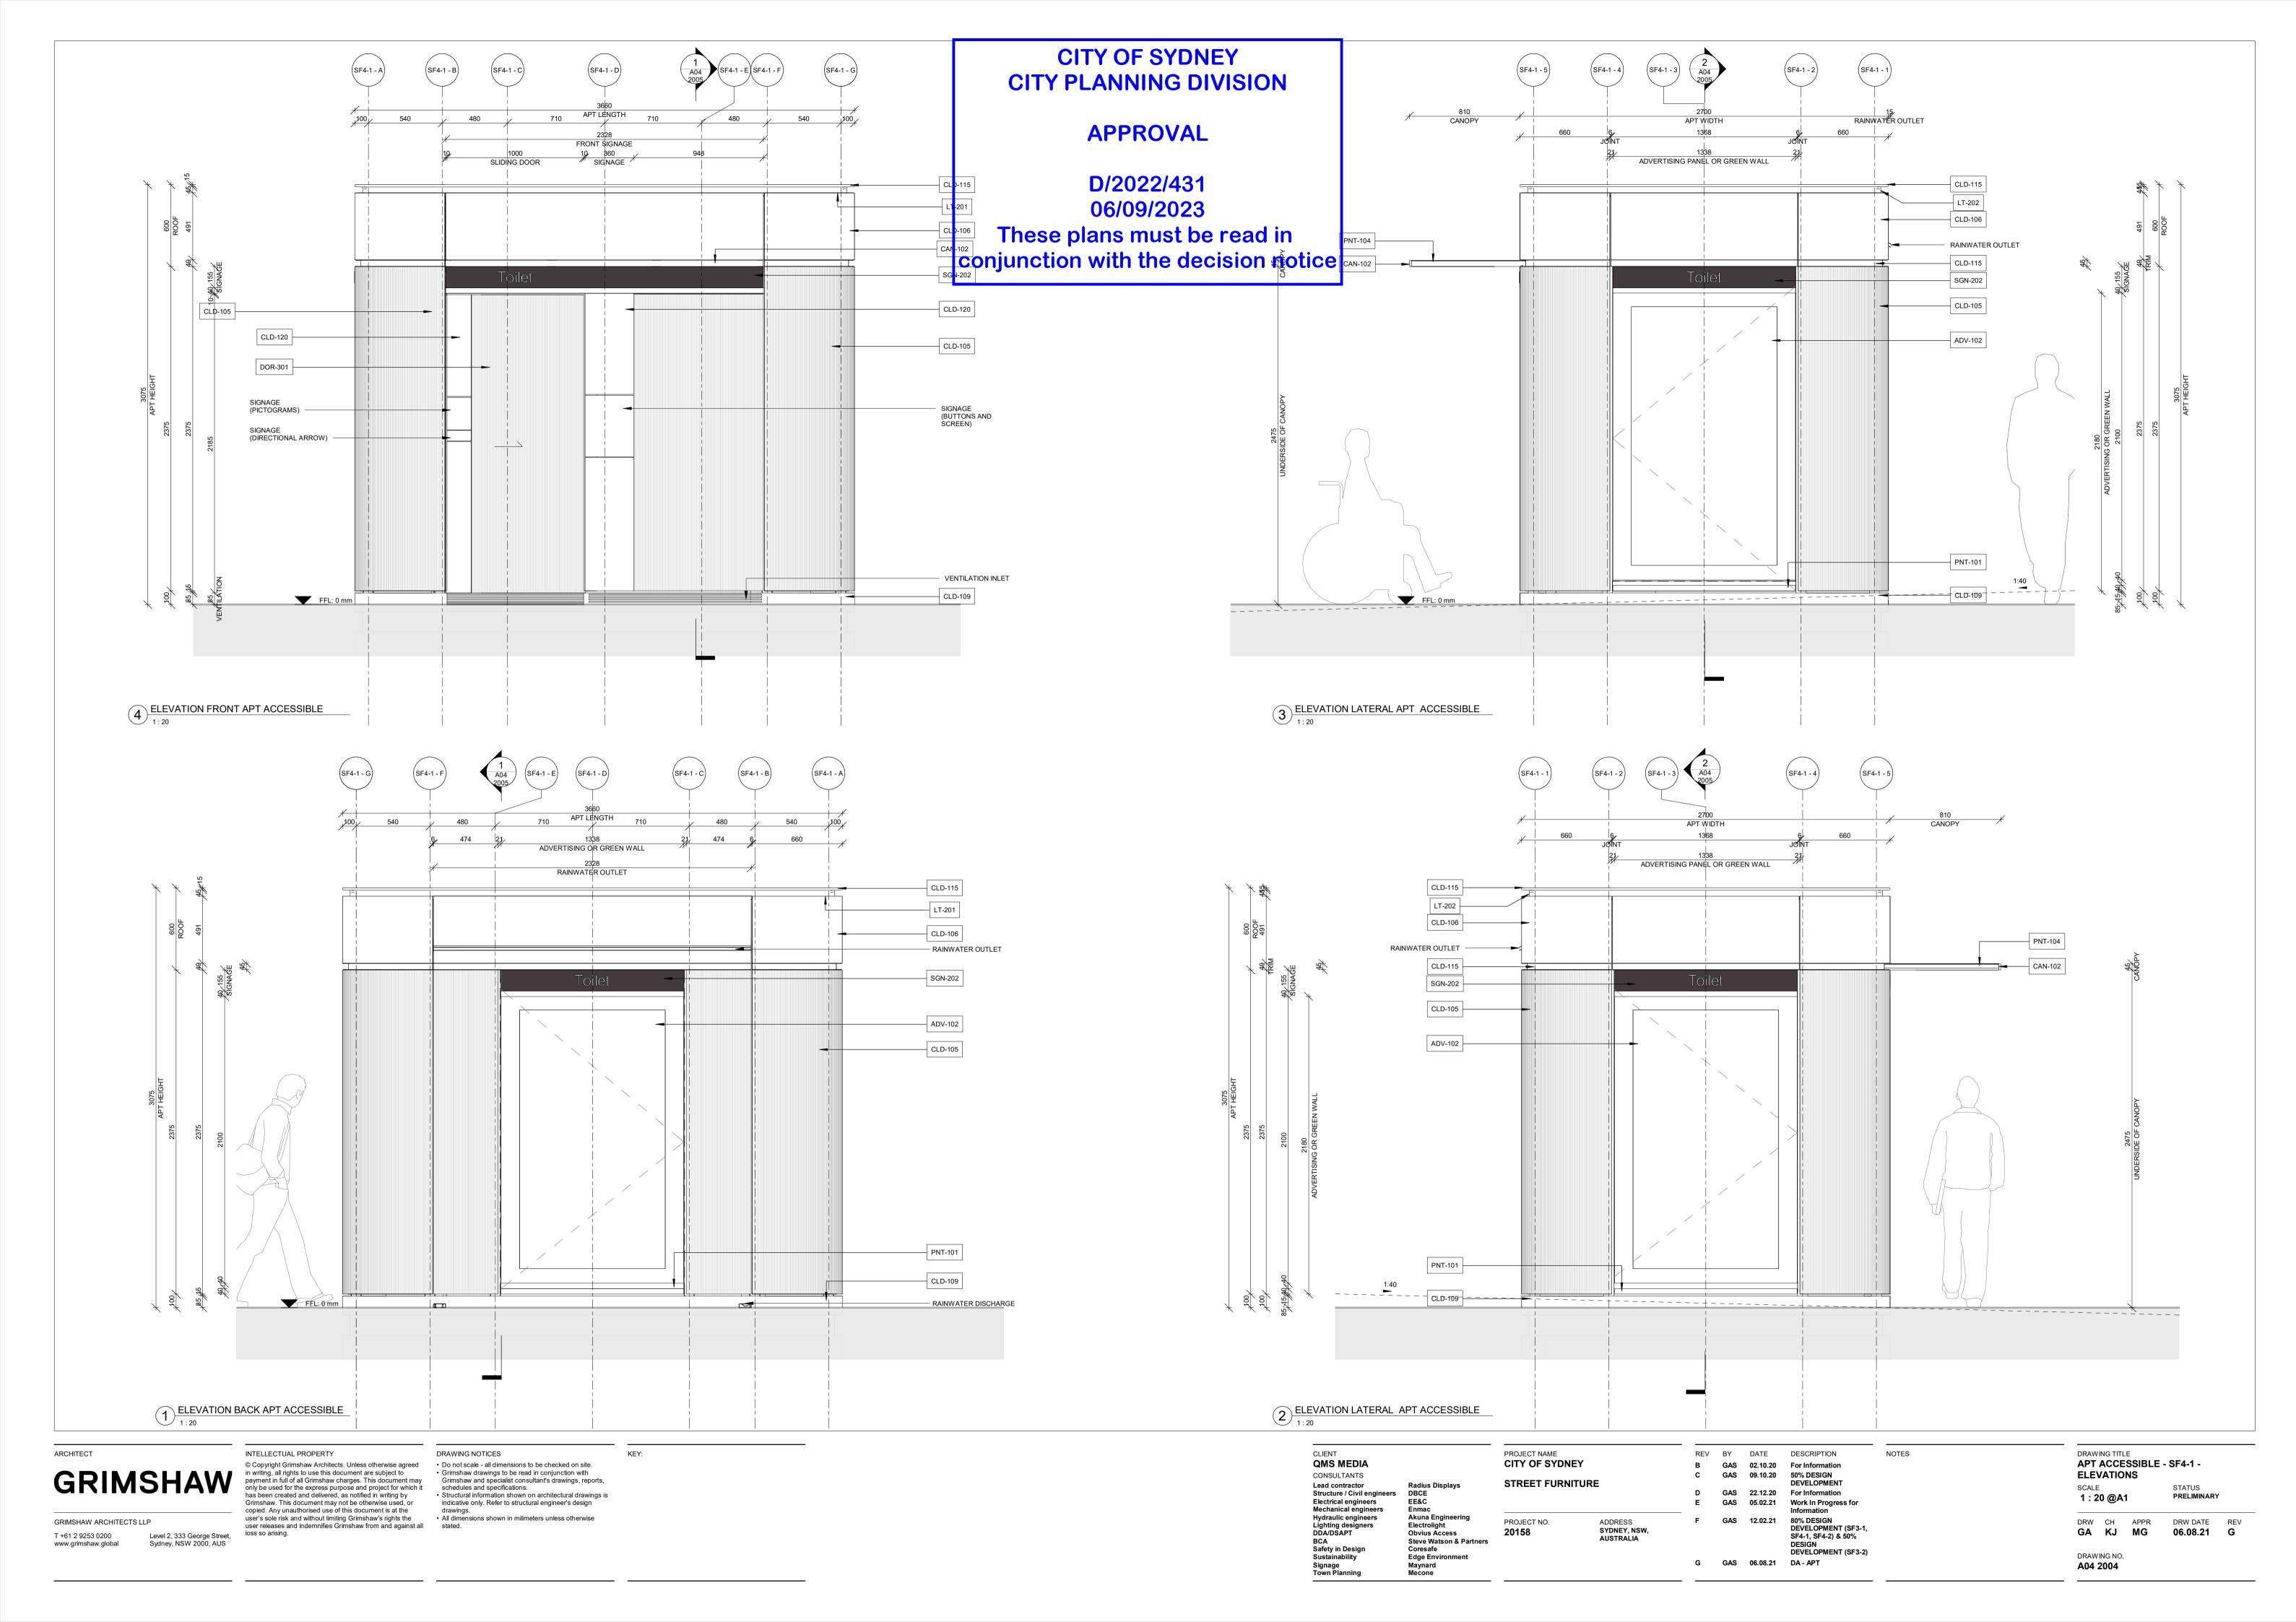

CITY OF SYDNEY STREET FURNITURE PROJECT NO.

SYDNEY, NSW, AUSTRALIA

A GAS 12.02.21 80% DESIGN
DEVELOPMENT (SF3-1,
SF4-1, SF4-2) & 50%
DESIGN
DEVELOPMENT (SF3-2)

APT - SETOUT 1:30 @A1 PRELIMINARY DRW CH APPR DRW DATE REV