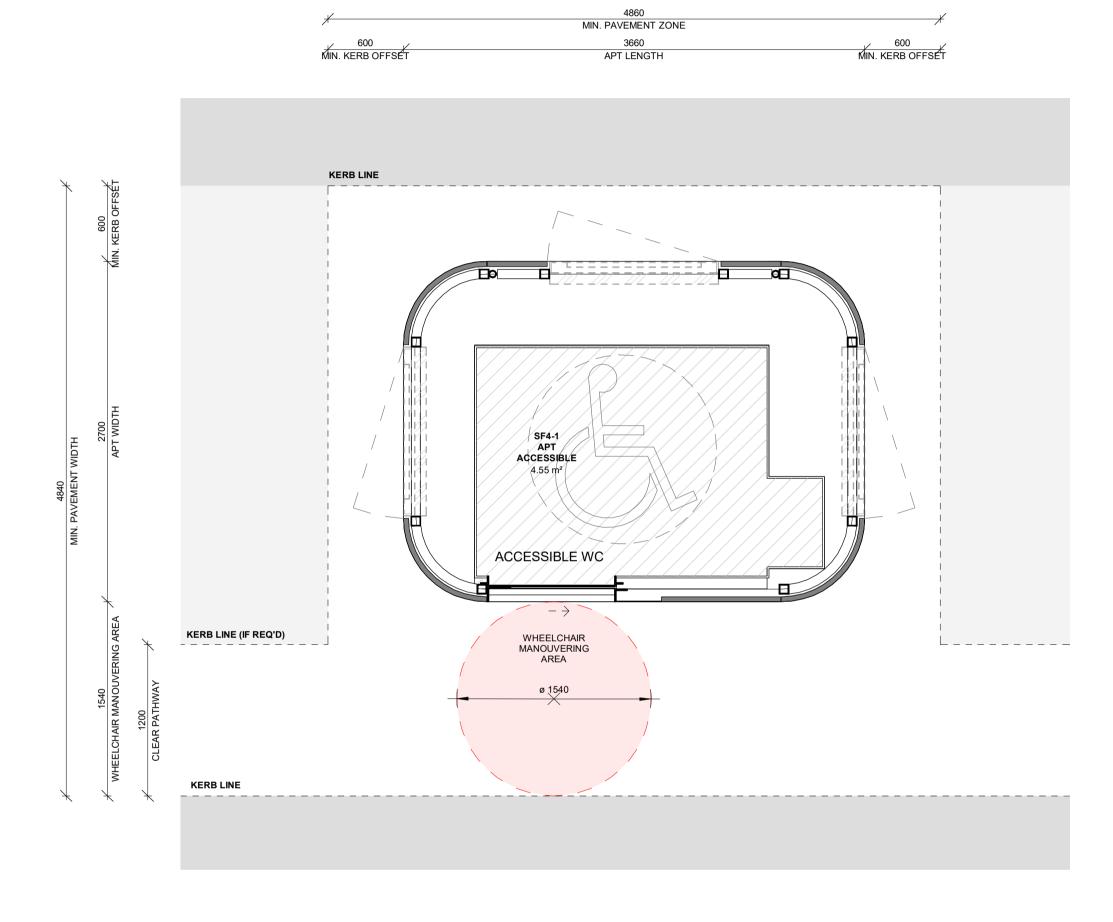

CITY OF SYDNEY STREET FURNITURE PROJECT NO.

SYDNEY, NSW, AUSTRALIA

A GAS 12.02.21 80% DESIGN
DEVELOPMENT (SF3-1,
SF4-1, SF4-2) & 50%
DESIGN
DEVELOPMENT (SF3-2)

APT - SETOUT 1:30 @A1 PRELIMINARY DRW CH APPR DRW DATE REV