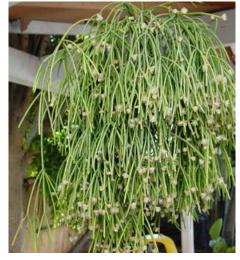

|                   |                              | CITY OF SYDNEY                                   |
|-------------------|------------------------------|--------------------------------------------------|
| <b>Plant Code</b> | Latin Name                   | CITY PLANNING DIVISION                           |
| LEB               | Lomandra 'Evergreen Baby     | ' AFPROVAL                                       |
| NdB               | Nandina domestica 'Blush'    | D)2022/431                                       |
| NgG               | Nematanthus 'Goldfish'       | <b>26</b> 09/2023                                |
| Pc                | Plectranthus ciliatus        | These plags must be read in conjunction with the |
| RSM               | Rhaphiolepis 'Snow Maide     | de\(\text{Sion notice}\)                         |
| Rth               | Rhipsalis teres v. heterocla | <del>da 15</del>                                 |

Planting Schedule

Scale: 1:20

Nandina domestica 'Blush'

Nematanthus 'Goldfish' (Orange)

Rhipsalis teres f. heteroclada

NOTE

This planting plan is indicative only of a potential full sun vertical garden in Sydney. In-depth assessments of inherent exposures and refinement of species selections are required to ensure sustainable outcomes are generated.