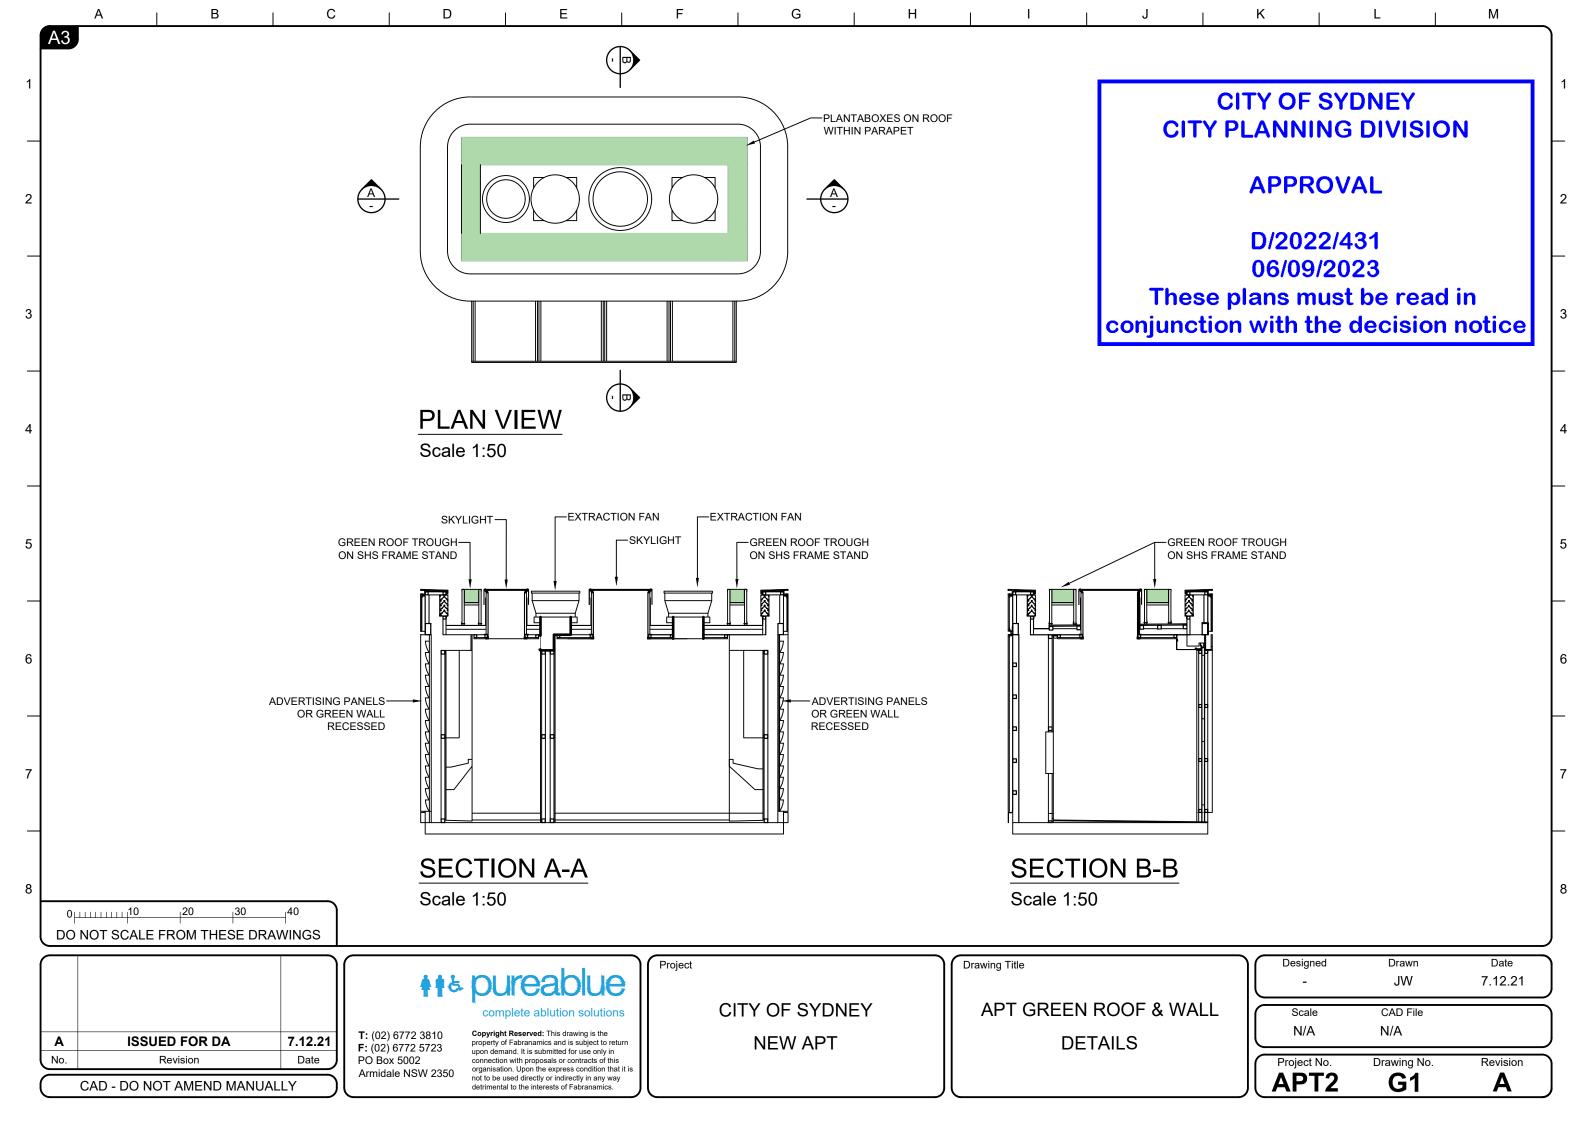

CITY OF SYDNEY STREET FURNITURE PROJECT NO.

SYDNEY, NSW, AUSTRALIA

A GAS 12.02.21 80% DESIGN
DEVELOPMENT (SF3-1,
SF4-1, SF4-2) & 50%
DESIGN
DEVELOPMENT (SF3-2)

APT - SETOUT 1:30 @A1 PRELIMINARY DRW CH APPR DRW DATE REV

> DRAWING NO. A04 1002

06.08.21 B

STANLESS STEEL PLENUS
WITH SMM PPRI CASCET SALES

MACRIEST FARROATED FROM
BRIDGE CASCET SALES

MACRIEST FARROAT

FOR RELIABLE FEED

SECTION A
Scale 1:50 A01

A01

Scale 1:50

SECTION C
Scale 1:50 A01

D E F G H I J K L M N O P Q R S T U V W X Y Z

SECTION I Scale 1:50 A01 CITY OF SYDNEY
CITY PLANNING DIVISION

**APPROVAL** 

D/2022/431 06/09/2023

These plans must be read in conjunction with the decision notice