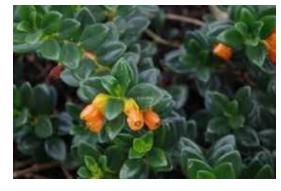

|                   |                              | CITY OF SYDNEY                                   |
|-------------------|------------------------------|--------------------------------------------------|
| <b>Plant Code</b> | Latin Name                   | CITY PLANNING DIVISION                           |
| LEB               | Lomandra 'Evergreen Baby     | ' AFPROVAL                                       |
| NdB               | Nandina domestica 'Blush'    | D)2022/431                                       |
| NgG               | Nematanthus 'Goldfish'       | <b>26</b> 09/2023                                |
| Pc                | Plectranthus ciliatus        | These plags must be read in conjunction with the |
| RSM               | Rhaphiolepis 'Snow Maide     | de\(\text{Sion notice}\)                         |
| Rth               | Rhipsalis teres v. heterocla | <del>da 15</del>                                 |

Planting Schedule

Scale: 1:20

Nandina domestica 'Blush'

Nematanthus 'Goldfish' (Orange)

Rhipsalis teres f. heteroclada

NOTE

This planting plan is indicative only of a potential full sun vertical garden in Sydney. In-depth assessments of inherent exposures and refinement of species selections are required to ensure sustainable outcomes are generated.