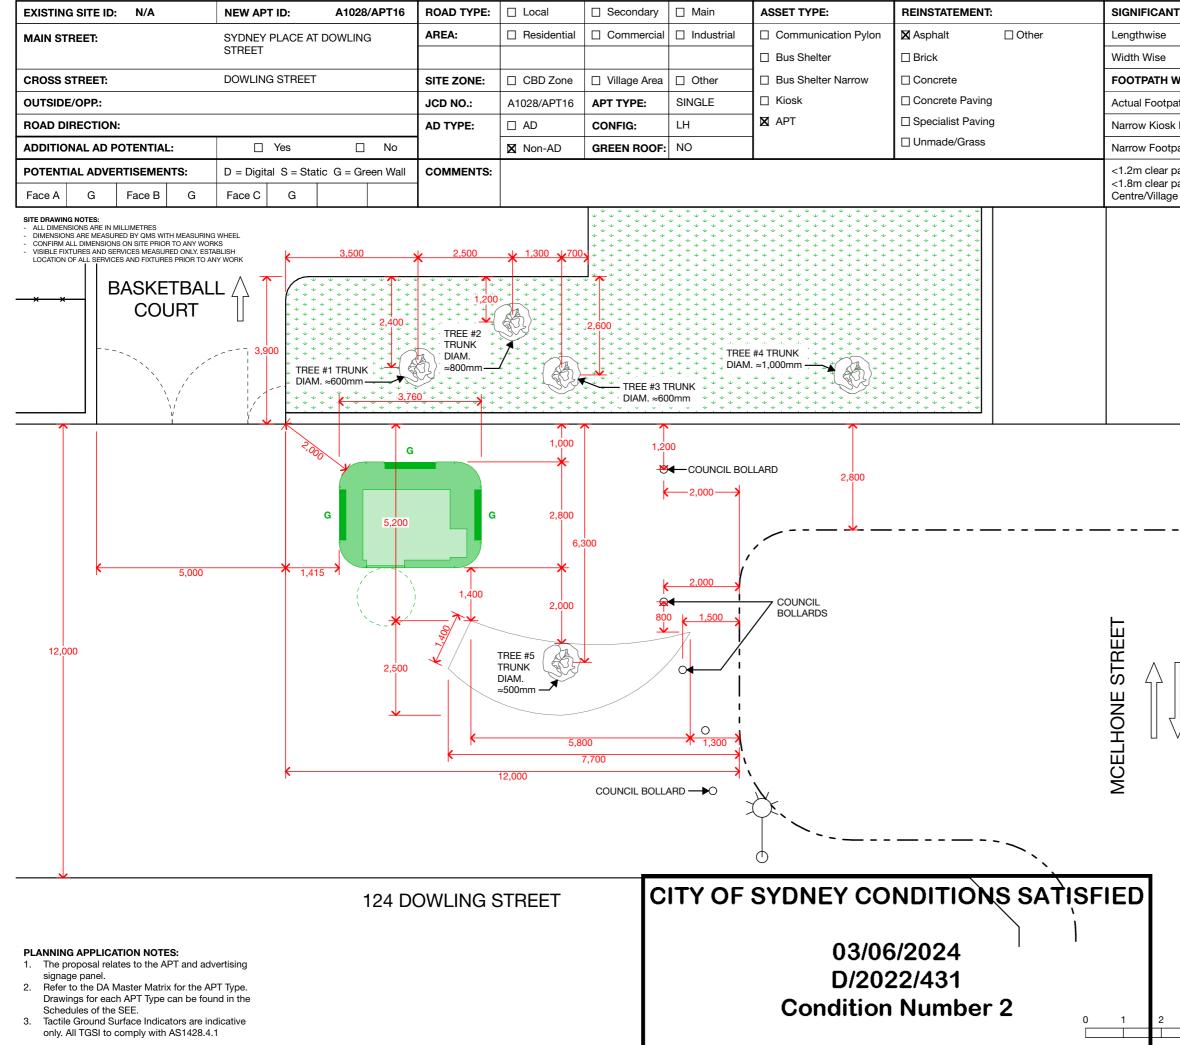

| T GRADIENT:                   |   |   | OHS CONSIDERATIONS:         |            |                                      |          |           |  |
|-------------------------------|---|---|-----------------------------|------------|--------------------------------------|----------|-----------|--|
|                               | Y | Ν | Over                        | head Cabl  | es 🗌 Other                           |          |           |  |
|                               | Y | Ν | Underground Cables          |            |                                      |          |           |  |
| WIDTH:                        |   |   | 🗌 Gas Main                  |            |                                      |          |           |  |
| ath Width                     |   |   | □ Water Main                |            |                                      |          |           |  |
| Required                      | Y | Ν | 🗌 Telep                     | ohone      |                                      |          |           |  |
| bath                          | Y | N | □ Traff                     | ic Manage  | nent                                 |          |           |  |
| oath or                       |   |   |                             | ess Issues |                                      |          |           |  |
| oath in City<br>e Main Street |   |   | Parking Issues              |            |                                      |          |           |  |
| N                             |   |   | LEGEND                      |            |                                      |          |           |  |
| $(\mathbf{I})$                |   |   |                             |            | NEW AUTOMATIC<br>PUBLIC TOILET (APT) |          |           |  |
|                               |   |   |                             |            | WHEELCHAIR<br>MANOUVERING AREA       |          |           |  |
|                               |   |   |                             |            | EXISTING APT OUTLINE                 |          |           |  |
|                               |   |   | SEAT                        |            | EXISTING BENCH SEAT                  |          |           |  |
|                               |   |   |                             | $\bigcirc$ | BIN                                  |          |           |  |
|                               |   |   |                             |            | TREE (NTS)                           |          |           |  |
|                               |   |   | <u> </u>                    |            | POWER POLE                           |          |           |  |
|                               |   |   |                             |            | SMART POLE/LIGHT POLE                |          |           |  |
|                               |   |   | PIT                         |            |                                      |          |           |  |
|                               |   |   | ?                           |            | UNKOWN SERVICE PIT                   |          |           |  |
|                               |   |   |                             |            |                                      |          |           |  |
|                               |   |   | <b>O</b>                    |            | SIGN POST/LOADING<br>ZONE/PARKING    |          |           |  |
|                               |   |   |                             |            | BIKE RACK                            |          |           |  |
|                               |   |   | + + +<br>+ + +<br>77777     |            | GRASS                                |          |           |  |
|                               |   |   |                             |            | PLANTER BED                          |          |           |  |
| Π                             |   |   |                             |            | TACTILE INDICATOR-EXIST              |          |           |  |
|                               |   |   |                             |            | STREET KERB                          |          |           |  |
|                               |   |   | <u> </u>                    |            | FENCE                                |          |           |  |
|                               |   |   | DATE:                       |            | 3/6/2024                             |          |           |  |
|                               |   |   | SCALE:                      |            | 1:100@A3                             |          |           |  |
|                               |   |   | DRAWN:                      |            | BAT                                  |          |           |  |
|                               |   |   | SURVE                       | Y NO.:     | A1028                                | /APT16   |           |  |
|                               |   |   | ISSUE                       | DESCRI     | PTION                                | DATE     | DRAWN     |  |
|                               |   |   | 07 APTs -<br>UPDATES        |            | 6                                    | 3/6/2024 | BAT       |  |
|                               |   |   | UPDATES                     |            |                                      |          |           |  |
|                               |   |   |                             |            |                                      |          |           |  |
|                               |   |   |                             |            |                                      |          |           |  |
|                               |   |   | LOCATION PLAN -<br>PROPOSED |            |                                      |          |           |  |
|                               |   |   | EXISTI                      | NG SITE I  | D:                                   | D: N/A   |           |  |
| 3 4 5m                        |   |   | NEW APT ID: A10             |            |                                      | A1028/AF | 028/APT16 |  |
|                               |   | _ |                             |            |                                      |          |           |  |